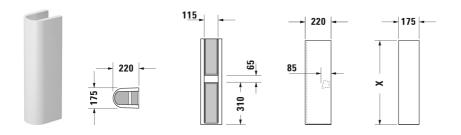

Pedestal # 0858240000

|< 175 mm >|

| Pedestal                                                                                                                                                                                                                                                                                                                                                                                                                                                                                                                                                                                                                                                                                                                                                                                                                                                                                                                                                                                                                                                                                                                                                                                                                                                                                                                                                                                                                                                                                                                                                                                                                                                                                                                                                                                                                                                                                                                                                                                                                                                                                                                       | Dimension                         | Weight    | Order number |
|--------------------------------------------------------------------------------------------------------------------------------------------------------------------------------------------------------------------------------------------------------------------------------------------------------------------------------------------------------------------------------------------------------------------------------------------------------------------------------------------------------------------------------------------------------------------------------------------------------------------------------------------------------------------------------------------------------------------------------------------------------------------------------------------------------------------------------------------------------------------------------------------------------------------------------------------------------------------------------------------------------------------------------------------------------------------------------------------------------------------------------------------------------------------------------------------------------------------------------------------------------------------------------------------------------------------------------------------------------------------------------------------------------------------------------------------------------------------------------------------------------------------------------------------------------------------------------------------------------------------------------------------------------------------------------------------------------------------------------------------------------------------------------------------------------------------------------------------------------------------------------------------------------------------------------------------------------------------------------------------------------------------------------------------------------------------------------------------------------------------------------|-----------------------------------|-----------|--------------|
| for # 262165, 262160, 262155                                                                                                                                                                                                                                                                                                                                                                                                                                                                                                                                                                                                                                                                                                                                                                                                                                                                                                                                                                                                                                                                                                                                                                                                                                                                                                                                                                                                                                                                                                                                                                                                                                                                                                                                                                                                                                                                                                                                                                                                                                                                                                   |                                   |           |              |
| Colors                                                                                                                                                                                                                                                                                                                                                                                                                                                                                                                                                                                                                                                                                                                                                                                                                                                                                                                                                                                                                                                                                                                                                                                                                                                                                                                                                                                                                                                                                                                                                                                                                                                                                                                                                                                                                                                                                                                                                                                                                                                                                                                         |                                   |           |              |
| 00 White Alpin                                                                                                                                                                                                                                                                                                                                                                                                                                                                                                                                                                                                                                                                                                                                                                                                                                                                                                                                                                                                                                                                                                                                                                                                                                                                                                                                                                                                                                                                                                                                                                                                                                                                                                                                                                                                                                                                                                                                                                                                                                                                                                                 |                                   |           |              |
| oo wiite Aipiii                                                                                                                                                                                                                                                                                                                                                                                                                                                                                                                                                                                                                                                                                                                                                                                                                                                                                                                                                                                                                                                                                                                                                                                                                                                                                                                                                                                                                                                                                                                                                                                                                                                                                                                                                                                                                                                                                                                                                                                                                                                                                                                |                                   |           |              |
| Variant                                                                                                                                                                                                                                                                                                                                                                                                                                                                                                                                                                                                                                                                                                                                                                                                                                                                                                                                                                                                                                                                                                                                                                                                                                                                                                                                                                                                                                                                                                                                                                                                                                                                                                                                                                                                                                                                                                                                                                                                                                                                                                                        |                                   |           |              |
|                                                                                                                                                                                                                                                                                                                                                                                                                                                                                                                                                                                                                                                                                                                                                                                                                                                                                                                                                                                                                                                                                                                                                                                                                                                                                                                                                                                                                                                                                                                                                                                                                                                                                                                                                                                                                                                                                                                                                                                                                                                                                                                                | 175 x 220 mm                      | 17.000 kg | 0858240000   |
| time to come. When ordering WonderGliss please add a "1" as electrical to the second of the second o | eventh digit to the model number. |           |              |
| Suitable products                                                                                                                                                                                                                                                                                                                                                                                                                                                                                                                                                                                                                                                                                                                                                                                                                                                                                                                                                                                                                                                                                                                                                                                                                                                                                                                                                                                                                                                                                                                                                                                                                                                                                                                                                                                                                                                                                                                                                                                                                                                                                                              |                                   |           |              |
| Washbasin with overflow, with tap platform, under $650 \times 550 \text{ mm}$                                                                                                                                                                                                                                                                                                                                                                                                                                                                                                                                                                                                                                                                                                                                                                                                                                                                                                                                                                                                                                                                                                                                                                                                                                                                                                                                                                                                                                                                                                                                                                                                                                                                                                                                                                                                                                                                                                                                                                                                                                                  | neath glazed, 650 x 550 mm        |           | 262165       |
| Washbasin with overflow, with tap platform, under $600 \times 520 \text{ mm}$                                                                                                                                                                                                                                                                                                                                                                                                                                                                                                                                                                                                                                                                                                                                                                                                                                                                                                                                                                                                                                                                                                                                                                                                                                                                                                                                                                                                                                                                                                                                                                                                                                                                                                                                                                                                                                                                                                                                                                                                                                                  | neath glazed, 600 x 520 mm        |           | 262160       |
| Washbasin with overflow, with tap platform, under 550 x 480 mm                                                                                                                                                                                                                                                                                                                                                                                                                                                                                                                                                                                                                                                                                                                                                                                                                                                                                                                                                                                                                                                                                                                                                                                                                                                                                                                                                                                                                                                                                                                                                                                                                                                                                                                                                                                                                                                                                                                                                                                                                                                                 | neath glazed, 550 x 480 mm        |           | 262155       |
|                                                                                                                                                                                                                                                                                                                                                                                                                                                                                                                                                                                                                                                                                                                                                                                                                                                                                                                                                                                                                                                                                                                                                                                                                                                                                                                                                                                                                                                                                                                                                                                                                                                                                                                                                                                                                                                                                                                                                                                                                                                                                                                                |                                   |           |              |

All drawings contain the necessary measurements which are subject to standard tolerances. Exact measurements, in particular for customised installation scenarios, can only be taken from the finished ceramic piece.