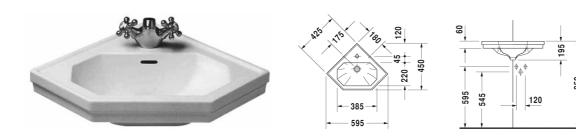

Handrinse basin corner model # 0793420000

|<595 mm >|

| Handrinse basin corner model                              | Dimension                                    | Weight                    | Order number |
|-----------------------------------------------------------|----------------------------------------------|---------------------------|--------------|
| with overflow, with tap platform, undernea                | th glazed, 595 mm                            |                           |              |
|                                                           |                                              |                           |              |
| Colors                                                    |                                              |                           |              |
| 00 White Alpin                                            |                                              |                           |              |
|                                                           |                                              |                           |              |
| Variant                                                   |                                              |                           |              |
| р                                                         | 595 x 450 mm                                 | 9.500 kg                  | 0793420000   |
|                                                           |                                              |                           |              |
| Sanitary ceramics with the special Wonder                 | Gliss surface finish will remain clean and a | ttractive-looking for a l | ong          |
| time to come.<br>When ordering WonderGliss please add a " |                                              |                           |              |