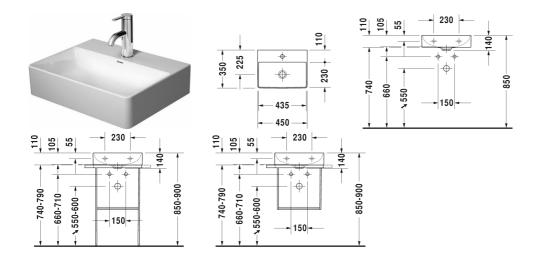

Handrinse basin, furniture handrinse basin # 0732450041 / 0732450070

|<450 mm >|

| Handrinse basin, furniture handrinse basin                                                                                                                    | Dimension    | Weight                        | Order number |
|---------------------------------------------------------------------------------------------------------------------------------------------------------------|--------------|-------------------------------|--------------|
| without overflow, with tap platform, ceramic covered<br>continuous flow waste waste included, underneath glazed, 45<br>mm                                     | 50           |                               |              |
| Colors                                                                                                                                                        |              |                               |              |
| 00 White Alpin                                                                                                                                                |              |                               |              |
| Variant                                                                                                                                                       |              |                               |              |
| p                                                                                                                                                             | 450 x 350 mm | 9.900 kg                      | 0732450041   |
|                                                                                                                                                               | 450 x 350 mm | 9.900 kg                      | 0732450070   |
| Infobox                                                                                                                                                       |              |                               |              |
| Metal console: Towel rail can be mounted right or left , Made from DuraCeram, Colours for glass inserts consistent with paint surfaces for furniture page XXX |              |                               | t            |
| Sanitary ceramics with the special WonderGliss surface finish<br>time to come.<br>When ordering WonderGliss please add a "1" as eleventh digi                 |              | attractive-looking for a long |              |
| Accessory                                                                                                                                                     |              |                               |              |
| Design Siphon                                                                                                                                                 |              | 1.500 kg                      | 005036       |
| Suitable products                                                                                                                                             |              |                               |              |
| Metal console standing ** height adjustable +50 mm, fixings included, for Handrinse basin # 073245, Towel rail right/left, reversible, 516 x 333 mm           | 516 x 333 mm |                               | 003109       |