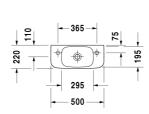

Handrinse basin # 0713500000 / 0713500008 / 0713500009

|<500 mm >|

| Handrinse basin                                                                                                                             | Dimension    | Weight                        | Order number |
|---------------------------------------------------------------------------------------------------------------------------------------------|--------------|-------------------------------|--------------|
| without overflow, with tap platform, underneath glazed, 500<br>mm                                                                           |              |                               |              |
|                                                                                                                                             |              |                               |              |
| Colors                                                                                                                                      |              |                               |              |
| 00 White Alpin                                                                                                                              |              |                               |              |
| Variant                                                                                                                                     |              |                               |              |
| • without tap hole                                                                                                                          | 500 x 220 mm | 7.500 kg                      | 0713500000   |
| p tap hole on right side                                                                                                                    | 500 x 220 mm | 7.500 kg                      | 0713500008   |
| p tap hole on left side                                                                                                                     | 500 x 220 mm | 7.500 kg                      | 0713500009   |
| Sanitary ceramics with the special WonderGliss surface finis<br>time to come.<br>When ordering WonderGliss please add a "1" as eleventh dig |              | attractive-looking for a long |              |
|                                                                                                                                             |              |                               |              |
| Accessory                                                                                                                                   |              |                               |              |

All drawings contain the necessary measurements which are subject to standard tolerances. Exact measurements, in particular for customised installation scenarios, can only be taken from the finished ceramic piece.