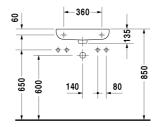

Handrinse basin # 07065000002 / 07065000082 / 07065000092

|<500 mm >|

| Handrinse basin                                          | Dimension    | Weight   | Order number |
|----------------------------------------------------------|--------------|----------|--------------|
| with overflow, with tap platform, underneath glazed, 500 | mm           |          |              |
|                                                          |              |          |              |
| Colors                                                   |              |          |              |
| 00 White Alpin                                           |              |          |              |
|                                                          |              |          |              |
| Variant                                                  |              |          |              |
| without tap hole                                         | 500 x 220 mm | 7.000 kg | 07065000002  |
| p tap hole on right side                                 | 500 x 220 mm | 7.000 kg | 07065000082  |
| p tap hole on left side                                  | 500 x 220 mm | 7.000 kg | 07065000092  |
|                                                          |              |          |              |
| Infobox                                                  |              |          |              |
| Mandatory in combination with a bottle trap              |              |          |              |
|                                                          |              |          |              |
|                                                          |              |          |              |

All drawings contain the necessary measurements which are subject to standard tolerances. Exact measurements, in particular for customised installation scenarios, can only be taken from the finished ceramic piece.