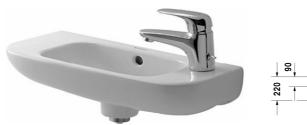

Handrinse basin # 07065000002 / 07065000082 / 07065000092

|<500 mm >|

| Handrinse basin                                          | Dimension    | Weight   | Order number |
|----------------------------------------------------------|--------------|----------|--------------|
| with overflow, with tap platform, underneath glazed, 500 | mm           |          |              |
|                                                          |              |          |              |
| Colors                                                   |              |          |              |
| 00 White Alpin                                           |              |          |              |
|                                                          |              |          |              |
| Variant                                                  |              |          |              |
| without tap hole                                         | 500 x 220 mm | 7.000 kg | 07065000002  |
| p tap hole on right side                                 | 500 x 220 mm | 7.000 kg | 07065000082  |
| p tap hole on left side                                  | 500 x 220 mm | 7.000 kg | 07065000092  |
|                                                          |              |          |              |
| Infobox                                                  |              |          |              |
| Mandatory in combination with a bottle trap              |              |          |              |
|                                                          |              |          |              |
|                                                          |              |          |              |