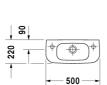

Handrinse basin # 07065000002 / 07065000082 / 07065000092

|<500 mm >|

| Handrinse basin                                          | Dimension    | Weight   | Order number |
|----------------------------------------------------------|--------------|----------|--------------|
| with overflow, with tap platform, underneath glazed, 500 | mm           |          |              |
|                                                          |              |          |              |
| Colors                                                   |              |          |              |
| 00 White Alpin                                           |              |          |              |
|                                                          |              |          |              |
| Variant                                                  |              |          |              |
| without tap hole                                         | 500 x 220 mm | 7.000 kg | 07065000002  |
| p tap hole on right side                                 | 500 x 220 mm | 7.000 kg | 07065000082  |
| p tap hole on left side                                  | 500 x 220 mm | 7.000 kg | 07065000092  |
|                                                          |              |          |              |
| Infobox                                                  |              |          |              |
| Mandatory in combination with a bottle trap              |              |          |              |
|                                                          |              |          |              |
|                                                          |              |          |              |