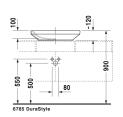

| Wash bowl                                                                                                                                                                          | Dimension     | Weight                    | Order number |
|------------------------------------------------------------------------------------------------------------------------------------------------------------------------------------|---------------|---------------------------|--------------|
| ground, without overflow, without tap platform, fixings included, 600 mm                                                                                                           |               |                           |              |
| Colors                                                                                                                                                                             |               |                           |              |
| 00 White Alpin                                                                                                                                                                     |               |                           |              |
| Variant                                                                                                                                                                            |               |                           |              |
| •                                                                                                                                                                                  | 600 x 380 mm  | 12.000 kg                 | 0349600000   |
| Sanitary ceramics with the special WonderGliss surface finish wi<br>time to come.<br>When ordering WonderGliss please add a "1" as eleventh digit to                               |               | active-looking for a long |              |
| Accessory                                                                                                                                                                          |               |                           |              |
| Continuous flow waste for washbasins without overflow                                                                                                                              | 50 mm         | 0.300 kg                  | 005024       |
| Design Siphon                                                                                                                                                                      |               | 1.500 kg                  | 005036       |
| Suitable products                                                                                                                                                                  |               |                           |              |
| Vanity unit wall-mounted 1 pull-out compartment, countertop including one cut-out, for 1 above counter basin central, 800 x 550 mm $$                                              | 800 x 550 mm  |                           | KT6694       |
| Vanity unit wall-mounted 1 pull-out compartment, countertop including one cut-out, for 1 above counter basin central, 1000 x 550 mm                                                | 1000 x 550 mm |                           | KT6695       |
| Vanity unit wall-mounted 1 pull-out compartment, countertop including one cut-out, for 1 above counter basin central, 1200 x 550 mm                                                | 1200 x 550 mm |                           | KT6696       |
| Vanity unit wall-mounted 2 pull-out compartments, 1 countertop with one cut-out or two cut-outs, for 1 or 2 above counter basins, 1400 x 550 mm                                    | 1400 x 550 mm |                           | KT6697 B/L/R |
| Vanity unit wall-mounted 2 drawers, upper drawer including cut-out for siphon and siphon cover, countertop including one cut-out, for 1 above counter basin central, 800 x 550 mm  | 800 x 550 mm  |                           | KT6654       |
| Vanity unit wall-mounted 2 drawers, upper drawer including cut-out for siphon and siphon cover, countertop including one cut-out, for 1 above counter basin central, 1000 x 550 mm | 1000 x 550 mm |                           | KT6655       |