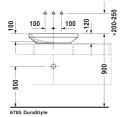

| Wash bowl                                                                                                                                                                          | Dimension     | Weight                    | Order number |
|------------------------------------------------------------------------------------------------------------------------------------------------------------------------------------|---------------|---------------------------|--------------|
| ground, without overflow, without tap platform, fixings included, 600 mm                                                                                                           |               |                           |              |
| Colors                                                                                                                                                                             |               |                           |              |
| 00 White Alpin                                                                                                                                                                     |               |                           |              |
| Variant                                                                                                                                                                            |               |                           |              |
| •                                                                                                                                                                                  | 600 x 380 mm  | 12.000 kg                 | 0349600000   |
| Sanitary ceramics with the special WonderGliss surface finish wi<br>time to come.<br>When ordering WonderGliss please add a "1" as eleventh digit to                               |               | active-looking for a long |              |
| Accessory                                                                                                                                                                          |               |                           |              |
| Continuous flow waste for washbasins without overflow                                                                                                                              | 50 mm         | 0.300 kg                  | 005024       |
| Design Siphon                                                                                                                                                                      |               | 1.500 kg                  | 005036       |
| Suitable products                                                                                                                                                                  |               |                           |              |
| Vanity unit wall-mounted 1 pull-out compartment, countertop including one cut-out, for 1 above counter basin central, 800 x 550 mm $$                                              | 800 x 550 mm  |                           | KT6694       |
| Vanity unit wall-mounted 1 pull-out compartment, countertop including one cut-out, for 1 above counter basin central, 1000 x 550 mm                                                | 1000 x 550 mm |                           | KT6695       |
| Vanity unit wall-mounted 1 pull-out compartment, countertop including one cut-out, for 1 above counter basin central, 1200 x 550 mm                                                | 1200 x 550 mm |                           | KT6696       |
| Vanity unit wall-mounted 2 pull-out compartments, 1 countertop with one cut-out or two cut-outs, for 1 or 2 above counter basins, 1400 x 550 mm                                    | 1400 x 550 mm |                           | KT6697 B/L/R |
| Vanity unit wall-mounted 2 drawers, upper drawer including cut-out for siphon and siphon cover, countertop including one cut-out, for 1 above counter basin central, 800 x 550 mm  | 800 x 550 mm  |                           | KT6654       |
| Vanity unit wall-mounted 2 drawers, upper drawer including cut-out for siphon and siphon cover, countertop including one cut-out, for 1 above counter basin central, 1000 x 550 mm | 1000 x 550 mm |                           | KT6655       |