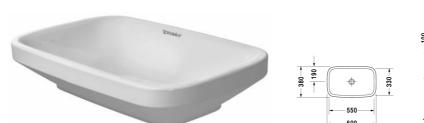

| Wash bowl                                                                                                                                                                          | Dimension     | Weight                    | Order number |
|------------------------------------------------------------------------------------------------------------------------------------------------------------------------------------|---------------|---------------------------|--------------|
| ground, without overflow, without tap platform, fixings included, 600 mm                                                                                                           |               |                           |              |
| Colors                                                                                                                                                                             |               |                           |              |
| 00 White Alpin                                                                                                                                                                     |               |                           |              |
| Variant                                                                                                                                                                            |               |                           |              |
| •                                                                                                                                                                                  | 600 x 380 mm  | 12.000 kg                 | 0349600000   |
| Sanitary ceramics with the special WonderGliss surface finish wi<br>time to come.<br>When ordering WonderGliss please add a "1" as eleventh digit to                               |               | active-looking for a long |              |
| Accessory                                                                                                                                                                          |               |                           |              |
| Continuous flow waste for washbasins without overflow                                                                                                                              | 50 mm         | 0.300 kg                  | 005024       |
| Design Siphon                                                                                                                                                                      |               | 1.500 kg                  | 005036       |
| Suitable products                                                                                                                                                                  |               |                           |              |
| Vanity unit wall-mounted 1 pull-out compartment, countertop including one cut-out, for 1 above counter basin central, 800 x 550 mm $$                                              | 800 x 550 mm  |                           | KT6694       |
| Vanity unit wall-mounted 1 pull-out compartment, countertop including one cut-out, for 1 above counter basin central, 1000 x 550 mm                                                | 1000 x 550 mm |                           | KT6695       |
| Vanity unit wall-mounted 1 pull-out compartment, countertop including one cut-out, for 1 above counter basin central, 1200 x 550 mm                                                | 1200 x 550 mm |                           | KT6696       |
| Vanity unit wall-mounted 2 pull-out compartments, 1 countertop with one cut-out or two cut-outs, for 1 or 2 above counter basins, 1400 x 550 mm                                    | 1400 x 550 mm |                           | KT6697 B/L/R |
| Vanity unit wall-mounted 2 drawers, upper drawer including cut-out for siphon and siphon cover, countertop including one cut-out, for 1 above counter basin central, 800 x 550 mm  | 800 x 550 mm  |                           | KT6654       |
| Vanity unit wall-mounted 2 drawers, upper drawer including cut-out for siphon and siphon cover, countertop including one cut-out, for 1 above counter basin central, 1000 x 550 mm | 1000 x 550 mm |                           | KT6655       |