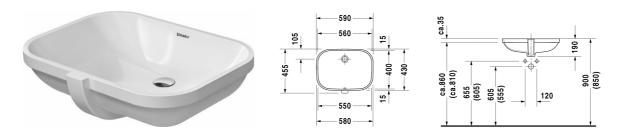

Vanity basin # 0338560000

|< 560 mm >|

| Vanity basin                                                                                                         | Dimension    | Weight   | Order number |
|----------------------------------------------------------------------------------------------------------------------|--------------|----------|--------------|
| undercounter basin, with overflow, without tap platform, fixing for installation in wooden consoles included, 560 mm | s            |          |              |
|                                                                                                                      |              |          |              |
| Colors                                                                                                               |              |          |              |
| 00 White Alpin                                                                                                       |              |          |              |
|                                                                                                                      |              |          |              |
| Variant                                                                                                              |              |          |              |
|                                                                                                                      | 560 x 400 mm | 9.400 kg | 0338560000   |
|                                                                                                                      |              |          |              |
| Infobox                                                                                                              |              |          |              |
| Measurements of undercounter models represent interior mea                                                           | surements    |          |              |
|                                                                                                                      |              |          |              |
| Accessory                                                                                                            |              |          |              |
| Fixing for stone countertops, (with the exception of # 046651)                                                       |              | 0.200 kg | 005028       |
|                                                                                                                      |              |          |              |

All drawings contain the necessary measurements which are subject to standard tolerances. Exact measurements, in particular for customised installation scenarios, can only be taken from the finished ceramic piece.