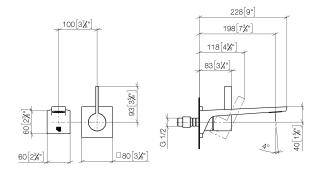

# Dimensional drawing

mm [inches]

All details in mm / inch = mm  $\times 0.0394$ 