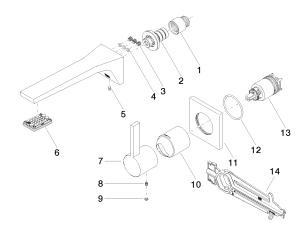

Wall-mounted single-lever basin mixer without pop-up waste - polished chrome Article number: 36 860 705-00

| No. | Item Number        | Name                                                                     | Quantity used |
|-----|--------------------|--------------------------------------------------------------------------|---------------|
| 1   | 13 800 705-00      | Wall-mounted basin<br>spout without pop-up<br>waste - polished<br>chrome | 1             |
| 2   | 09 20 70 050-00    | handle                                                                   | 1             |
| 3   | 09 31 11 030 90    | pin                                                                      | 1             |
| 4   | 90 31 20 087 00-00 | plug                                                                     | 1             |
| 5   | 09 11 02 288-00    | cover                                                                    | 1             |
| 6   | 09 27 78 039-00    | rosette                                                                  | 1             |
| 7   | 09 14 10 049 90    | seal                                                                     | 1             |
| 8   | 90 15 05 064 01 90 | cartridge                                                                | 1             |
| 9   | 09 30 09 064 90    | key                                                                      | 1             |