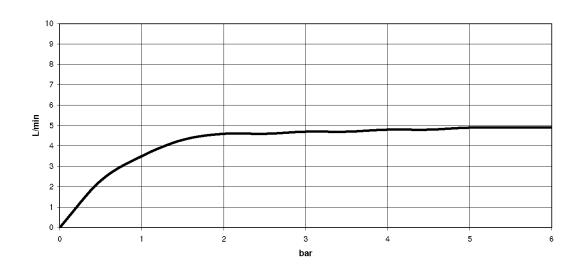

## Flow rate chart

Wall-mounted single-lever basin mixer without pop-up waste - polished chrome Article number: 36 860 705-00

- 198 mm projection
- · fixed spout
- rectangular spray pattern with 40 individual jets
- hole diameter spout 37 mm
- hole diameter single-lever mixer 57 mm
- rosette 80 x 80 mm
- max. flow 4.5 l/min
- lead-free
- Fittings group as per DIN 4109: 1