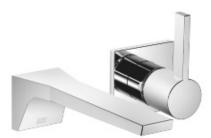

Wall-mounted single-lever basin mixer without pop-up waste - polished chrome Article number: 36 860 705-00

- 198 mm projection
- · fixed spout
- rectangular spray pattern with 40 individual jets
- hole diameter spout 37 mm
- hole diameter single-lever mixer 57 mm
- rosette 80 x 80 mm
- max. flow 4.5 l/min
- lead-free
- Fittings group as per DIN 4109: 1

# Luxury Bathroom Solutions

Wall-mounted single-lever basin mixer without pop-up waste - polished chrome Article number: 36 860 705-00