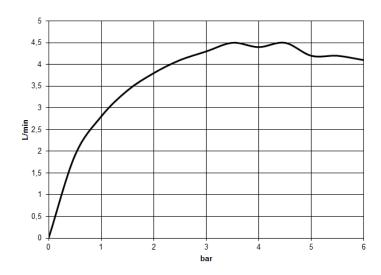

#### Flow rate chart

Washbasin - CYO

Single-lever basin mixer with pop-up waste - polished chrome

Article number: 33 505 811-00

Washbasin - CYO

Single-lever basin mixer with pop-up waste - polished chrome

Article number: 33 505 811-00

- 177 mm projection
- · fixed spout
- rectangular, air-enriched flow
- height of mixer 198 mm
- height up to aerator 133 mm
- hole diameter 35 mm
- 2x screw-in M 8 x 1 pressure hose, leak-tested
- max. flow 4.5 l/min
- lead-free
- Fittings group as per DIN 4109: 1