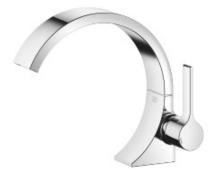

Washbasin - CYO

Single-lever basin mixer with pop-up waste - polished chrome

Article number: 33 505 811-00

- 177 mm projection
- · fixed spout
- rectangular, air-enriched flow
- height of mixer 198 mm
- height up to aerator 133 mm
- hole diameter 35 mm
- 2x screw-in M 8 x 1 pressure hose, leak-tested
- max. flow 4.5 l/min
- lead-free
- Fittings group as per DIN 4109: 1

Discontinued articles/items available to order until 31.12.9999

Washbasin - CYO

Single-lever basin mixer with pop-up waste - polished chrome

Article number: 33 505 811-00