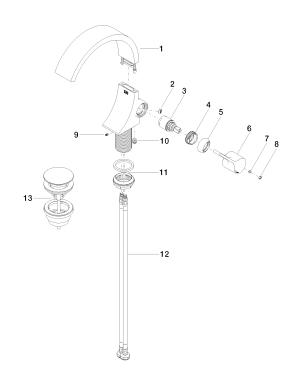

## Spare parts list

Nο

Item Number

| NO. | item Number        | Name                                                     | Quantity used |
|-----|--------------------|----------------------------------------------------------|---------------|
| 1   | 90 11 70 013 01-00 | spout                                                    | 1             |
| 2   | 09 23 01 172 90    | flow reducer                                             | 1             |
| 3   | 90 15 05 044 00 90 | cartridge                                                | 1             |
| 4   | 09 24 04 266 90    | nut                                                      | 1             |
| 5   | 09 28 30 021-00    | cover                                                    | 1             |
| 6   | 09 20 80 024-00    | handle                                                   | 1             |
| 7   | 09 31 11 030 90    | pin                                                      | 1             |
| 8   | 90 31 20 087 00-00 | plug                                                     | 1             |
| 9   | 09 31 11 008 90    | pin                                                      | 1             |
| 10  | 90 31 20 129 00 90 | plug                                                     | 1             |
| 11  | 04 23 10 044 07 90 | fixing set                                               | 1             |
| 12  | 04 30 04 100 00 90 | hose                                                     | 2             |
| 13  | 10 125 970-00      | Basin Waste with push fastening 1 1/4" - polished chrome | 1             |
|     |                    |                                                          |               |

Name