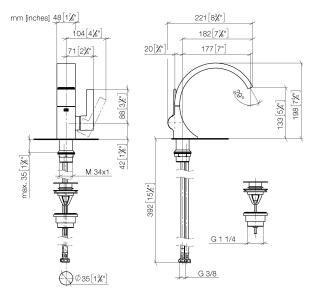

Washbasin - CYO

Single-lever basin mixer with pop-up waste - polished chrome

Article number: 33 505 811-00



- 177 mm projection
- · fixed spout
- rectangular, air-enriched flow
- height of mixer 198 mm
- height up to aerator 133 mm
- hole diameter 35 mm
- 2x screw-in M 8 x 1 pressure hose, leak-tested
- max. flow 4.5 l/min
- lead-free
- Fittings group as per DIN 4109: 1

- Only suitable for basins with an overflow.

  Must not be combined with continuous-flow heaters heaters.

  Distance from centre of tap hole to wall min. 55 mm or to front edge of basin min.



polished chrome

Discontinued articles/items available to order until 31.12.9999



Washbasin - CYO

Single-lever basin mixer with pop-up waste - polished chrome

Article number: 33 505 811-00

### Dimensional drawing



All details in mm / inch = mm  $\times 0.0394$ 

#### Flow rate chart





Washbasin - CYO

Single-lever basin mixer with pop-up waste - polished chrome

Article number: 33 505 811-00

#### Other finish variants



platinum matt 33 505 811-06



brushed Durabrass 33 505 811-28



Dark Platinum matt 33 505 811-99

Other finishes on request (x-tra Service)

## Spare parts list

Nο

Item Number



| NO. | item Number        | Name                                                     | Quantity used |
|-----|--------------------|----------------------------------------------------------|---------------|
| 1   | 90 11 70 013 01-00 | spout                                                    | 1             |
| 2   | 09 23 01 172 90    | flow reducer                                             |