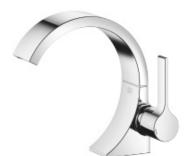

Washbasin - CYO

Single-lever basin mixer with pop-up waste - polished chrome

Article number: 33 500 811-00

- 143 mm projection
- · fixed spout
- rectangular, air-enriched flow
- height of mixer 180 mm
- height up to aerator 128 mm
- hole diameter 35 mm
- 2x screw-in M 8 x 1 pressure hose, leak-tested
- max. flow 4.5 l/min
- lead-free
- Fittings group as per DIN 4109: 1

Discontinued articles/items available to order until 31.12.9999

Washbasin - CYO

Single-lever basin mixer with pop-up waste - polished chrome

Article number: 33 500 811-00