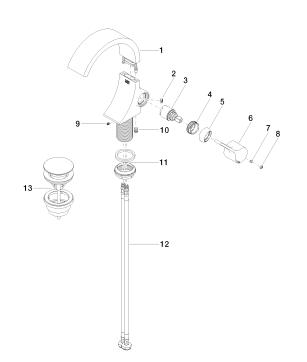

## Spare parts list

| No. | Item Number        | Name                                                     | Quantity used |
|-----|--------------------|----------------------------------------------------------|---------------|
| 1   | 90 11 70 012 01-00 | spout                                                    | 1             |
| 2   | 09 23 01 172 90    | flow reducer                                             | 1             |
| 3   | 90 15 05 044 00 90 | cartridge                                                | 1             |
| 4   | 09 24 04 266 90    | nut                                                      | 1             |
| 5   | 09 28 30 021-00    | cover                                                    | 1             |
| 6   | 09 20 80 024-00    | handle                                                   | 1             |
| 7   | 09 31 11 030 90    | pin                                                      | 1             |
| 8   | 90 31 20 087 00-00 | plug                                                     | 1             |
| 9   | 09 31 11 008 90    | pin                                                      | 1             |
| 10  | 90 31 20 129 00 90 | plug                                                     | 1             |
| 11  | 04 23 10 044 07 90 | fixing set                                               | 1             |
| 12  | 04 30 04 100 00 90 | hose                                                     | 2             |
| 13  | 10 125 970-00      | Basin Waste with push fastening 1 1/4" - polished chrome | 1             |