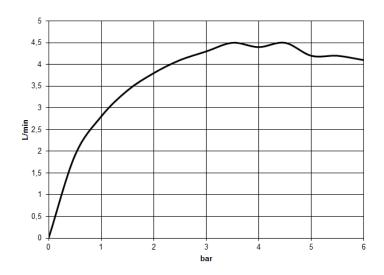

#### Flow rate chart

Washbasin - CYO

Single-lever basin mixer with pop-up waste - polished chrome

Article number: 33 500 811-00

Washbasin - CYO

Single-lever basin mixer with pop-up waste - polished chrome

Article number: 33 500 811-00

- 143 mm projection
- · fixed spout
- rectangular, air-enriched flow
- height of mixer 180 mm
- height up to aerator 128 mm
- hole diameter 35 mm
- 2x screw-in M 8 x 1 pressure hose, leak-tested
- max. flow 4.5 l/min
- lead-free
- Fittings group as per DIN 4109: 1