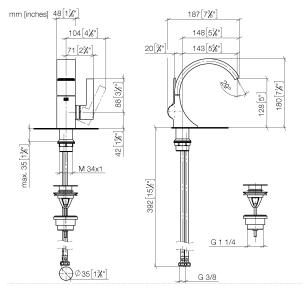

### Dimensional drawing

All details in mm / inch = mm x 0.0394

Washbasin - CYO

Single-lever basin mixer with pop-up waste - polished chrome

Article number: 33 500 811-00

- 143 mm projection
- · fixed spout
- rectangular, air-enriched flow
- height of mixer 180 mm
- height up to aerator 128 mm
- hole diameter 35 mm
- 2x screw-in M 8 x 1 pressure hose, leak-tested
- max. flow 4.5 l/min
- lead-free
- Fittings group as per DIN 4109: 1