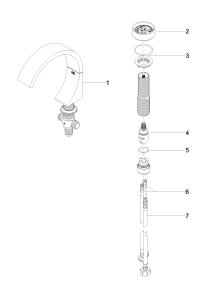

## Spare parts list

| No. | Item Number        | Name                                                                     | Quantity used |
|-----|--------------------|--------------------------------------------------------------------------|---------------|
| 1   | 13 717 811-00      | Deck-mounted basin<br>spout without pop-up<br>waste - polished<br>chrome | 1             |
| 2   | 90 18 40 290 00-00 | handle                                                                   | 1             |
| 3   | 04 30 11 038 67 90 | fixing set                                                               | 1             |
| 4   | 90 90 03 169 00 90 | top                                                                      | 1             |
| 5   | 09 14 10 112 90    | seal                                                                     | 1             |
| 6   | 04 30 04 100 00 90 | hose                                                                     | 2             |
| 7   | 04 30 04 019 00 90 | hose                                                                     | 1             |