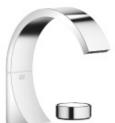

Washbasin - CYO

two-hole basin mixer without pop-up waste - polished chrome

Article number: 29 218 811-00

- 167 mm projection
- · fixed spout
- rectangular, air-enriched flow
- height of mixer 198 mm
- height up to aerator 133 mm
- hole diameter spout 35 mm
- hole diameter valve 32 mm
- handle Ø 60mm
- 2x screw-in M 8 x 1 pressure hose, leak-tested
- 1x screw-in M 10 x 1 pressure hose, leak-tested
- max. flow 4.5 l/min
- progressive cartridge
- lead-free
- Fittings group as per DIN 4109: 1
  NOTE: The handle inserts must be ordered separately from the fittings!

polished chrome

Discontinued articles/items available to order until 31.12.9999

Washbasin - CYO

two-hole basin mixer without pop-up waste - polished chrome

Article number: 29 218 811-00

#### Washbasin - CYO

two-hole basin mixer without pop-up waste - polished chrome

Article number: 29 218 811-00