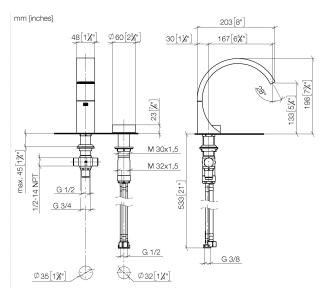

## Dimensional drawing

All details in mm / inch = mm x 0.0394

Washbasin - CYO

two-hole basin mixer without pop-up waste - polished chrome

Article number: 29 218 811-00

- 167 mm projection
- · fixed spout
- rectangular, air-enriched flow
- height of mixer 198 mm
- height up to aerator 133 mm
- hole diameter spout 35 mm
- hole diameter valve 32 mm
- handle Ø 60mm
- 2x screw-in M 8 x 1 pressure hose, leak-tested
- 1x screw-in M 10 x 1 pressure hose, leak-tested
- max. flow 4.5 l/min
- progressive cartridge
- lead-free
- Fittings group as per DIN 4109: 1
  NOTE: The handle inserts must be ordered separately from the fittings!