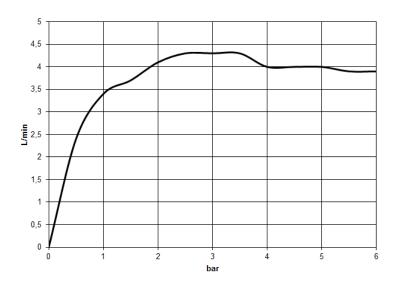

#### Flow rate chart

Washbasin - CYO

two-hole basin mixer without pop-up waste - polished chrome

Article number: 29 218 811-00

- 167 mm projection
- · fixed spout
- rectangular, air-enriched flow
- height of mixer 198 mm
- height up to aerator 133 mm
- hole diameter spout 35 mm
- hole diameter valve 32 mm
- handle Ø 60mm
- 2x screw-in M 8 x 1 pressure hose, leak-tested
- 1x screw-in M 10 x 1 pressure hose, leak-tested
- max. flow 4.5 l/min
- progressive cartridge
- lead-free
- Fittings group as per DIN 4109: 1
  NOTE: The handle inserts must be ordered separately from the fittings!