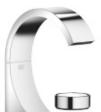

Washbasin - CYO

two-hole basin mixer without pop-up waste - polished chrome

Article number: 29 217 811-00

- 133 mm projection
- · fixed spout
- rectangular, air-enriched flow
- height of mixer 180 mm
- height up to aerator 128 mm
- hole diameter spout 35 mm
- hole diameter valve 32 mm
- handle Ø 60mm
- 2x screw-in M 8 x 1 pressure hose, leak-tested
- 1x screw-in M 10 x 1 pressure hose, leak-tested
- max. flow 4.5 l/min
- progressive cartridge
- lead-free
- Fittings group as per DIN 4109: 1
  NOTE: The handle inserts must be ordered separately from the fittings!

### Washbasin - CYO

two-hole basin mixer without pop-up waste - polished chrome

Article number: 29 217 811-00

# Luxury Bathroom Solutions

Washbasin - CYO

two-hole basin mixer without pop-up waste - polished chrome

Article number: 29 217 811-00