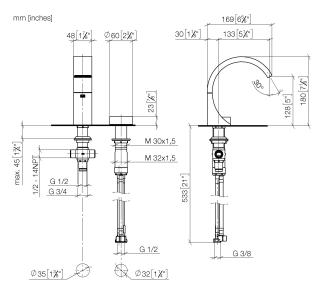

## Dimensional drawing

All details in mm / inch = mm x 0.0394

Washbasin - CYO

two-hole basin mixer without pop-up waste - polished chrome

Article number: 29 217 811-00

- 133 mm projection
- · fixed spout
- rectangular, air-enriched flow
- height of mixer 180 mm
- height up to aerator 128 mm
- hole diameter spout 35 mm
- hole diameter valve 32 mm
- handle Ø 60mm
- 2x screw-in M 8 x 1 pressure hose, leak-tested
- 1x screw-in M 10 x 1 pressure hose, leak-tested
- max. flow 4.5 l/min
- progressive cartridge
- lead-free
- Fittings group as per DIN 4109: 1
  NOTE: The handle inserts must be ordered separately from the fittings!