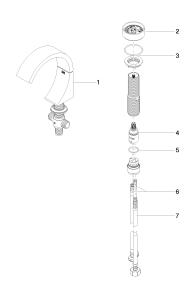

## Spare parts list

| No. | Item Number        | Name                                                                     | Quantity used |
|-----|--------------------|--------------------------------------------------------------------------|---------------|
| 1   | 13 715 811-00      | Deck-mounted basin<br>spout without pop-up<br>waste - polished<br>chrome | 1             |
| 2   | 90 18 40 290 00-00 | handle                                                                   | 1             |
| 3   | 04 30 11 038 67 90 | fixing set                                                               | 1             |
| 4   | 90 90 03 169 00 90 | top                                                                      | 1             |
| 5   | 09 14 10 112 90    | seal                                                                     | 1             |
| 6   | 04 30 04 100 00 90 | hose                                                                     | 2             |
| 7   | 04 30 04 019 00 90 | hose                                                                     | 1             |