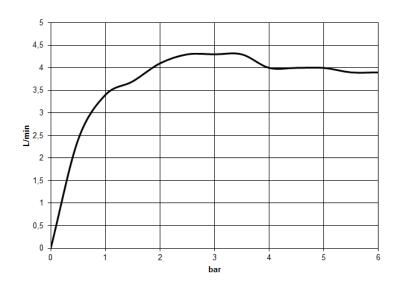

### Flow rate chart

Washbasin - CYO

two-hole basin mixer without pop-up waste - polished chrome

Article number: 29 217 811-00

- 133 mm projection
- · fixed spout
- rectangular, air-enriched flow
- height of mixer 180 mm
- height up to aerator 128 mm
- hole diameter spout 35 mm
- hole diameter valve 32 mm
- handle Ø 60mm
- 2x screw-in M 8 x 1 pressure hose, leak-tested
- 1x screw-in M 10 x 1 pressure hose, leak-tested
- max. flow 4.5 l/min
- progressive cartridge
- lead-free
- Fittings group as per DIN 4109: 1
  NOTE: The handle inserts must be ordered separately from the fittings!