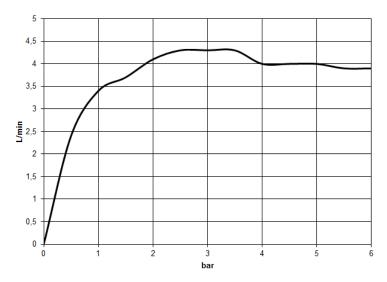

## Flow rate chart

Luxury Bathroom Solutions

Bath - CYO Three-hole basin mixer with pop-up waste - polished chrome Article number: Set

- 167 mm projection
- fixed spout
- rectangular, air-enriched flow
- height of mixer 198 mm
- height up to aerator 133 mm
- hole diameter spout 35 mm
- deck valve hole diameter 32 mm
- handle Ø 60mm
- max. flow 4.5 l/min
- lead-free
- with hot / cold marking
- Only suitable for basins with an overflow.