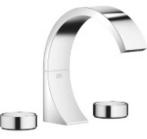

Bath - CYO Three-hole basin mixer with pop-up waste - polished chrome Article number: Set

- 167 mm projection
- fixed spout
- rectangular, air-enriched flow
- height of mixer 198 mm
- height up to aerator 133 mm
- hole diameter spout 35 mm
- deck valve hole diameter 32 mm
- handle Ø 60mm
- max. flow 4.5 l/min
- lead-free
- with hot / cold marking
- Only suitable for basins with an overflow.

## Luxury Bathroom Solutions

Washbasin - CYO Three-hole basin mixer with pop-up waste - polished chrome Article number: 20 713 811-00 + 11 283 811-00