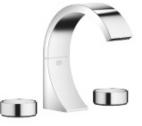

Bath - CYO Three-hole basin mixer with pop-up waste - polished chrome Article number: Set

- 133 mm projection
- fixed spout
- rectangular, air-enriched flow
- height of mixer 180 mm
- height up to aerator 128 mm
- hole diameter spout 35 mm
- deck valve hole diameter 32 mm
- handle Ø 60mm
- max. flow 4.5 l/min
- lead-free
- with hot / cold marking
- Only suitable for basins with an overflow.

## Luxury Bathroom Solutions

Washbasin - CYO Three-hole basin mixer with pop-up waste - polished chrome Article number: 20 710 811-00 + 11 283 811-00