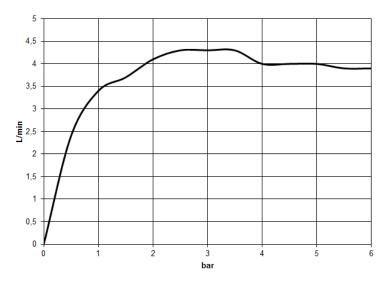

## Flow rate chart

Luxury Bathroom Solutions

Bath - CYO Three-hole basin mixer with pop-up waste - polished chrome Article number: Set

- 133 mm projection
- fixed spout
- rectangular, air-enriched flow
- height of mixer 180 mm
- height up to aerator 128 mm
- hole diameter spout 35 mm
- deck valve hole diameter 32 mm
- handle Ø 60mm
- max. flow 4.5 l/min
- lead-free
- with hot / cold marking
- Only suitable for basins with an overflow.