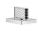

Bath - CL.1
Three-hole basin mixer without pop-up waste - polished chrome
Article number: Set



- with CASCADE structure
- 200 mm projection
- fixed spout
- rectangular spray pattern with 40 individual jets
- height of mixer 343 mm
- height up to aerator 329 mm
- hole diameter valve 32 mm
- hole diameter spout 35 mm
- rosette 60 x 47 mm
- 2x screw-in M 10 x 1 pressure hose, leak-tested
- max. flow 4 l/min
- lead-free



polished chrome

Discontinued articles/items available to order until 31.12.9999

## Individual components of this set

You need the following components for this set





1X

13 717 705-00

Deck-mounted basin spout without pop-up waste - polished chrome

20 006 705-00

Deck valve clockwise closing cold - polished chrome



1x

20 006 706-00

Deck valve anti-clockwise closing hot - polished chrome

## Luxury Bathroom Solutions