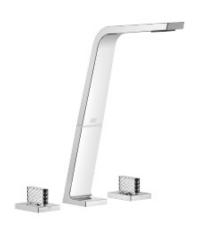

Bath - CL.1
Three-hole basin mixer without pop-up waste - polished chrome
Article number: Set

- with CASCADE structure
- 200 mm projection
- fixed spout
- rectangular spray pattern with 40 individual jets
- height of mixer 343 mm
- height up to aerator 329 mm
- hole diameter valve 32 mm
- hole diameter spout 35 mm
- rosette 60 x 47 mm
- 2x screw-in M 10 x 1 pressure hose, leak-tested
- max. flow 4 l/min
- lead-free

polished chrome

Discontinued articles/items available to order until 31.12.9999

## Individual components of this set

You need the following components for this set

1X

13 717 705-00

Deck-mounted basin spout without pop-up waste - polished chrome

20 006 705-00

Deck valve clockwise closing cold - polished chrome

1x

20 006 706-00

Deck valve anti-clockwise closing hot - polished chrome