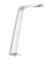

## Individual components of this set

You need the following components for this set

1X

13 717 705-00

Deck-mounted basin spout without pop-up waste - polished chrome

20 006 705-00

Deck valve clockwise closing cold - polished chrome