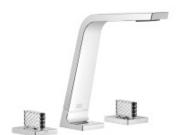

Bath - CL.1

Three-hole basin mixer without pop-up waste - polished chrome

Article number: Set

- with CASCADE structure
- 160 mm projection
- fixed spout
- rectangular spray pattern with 40 individual jets
- height of mixer 204 mm
- height up to aerator 190 mm
- hole diameter valve 32 mm
- hole diameter spout 35 mm
- rosette 60 x 47 mm
- 2x screw-in M 10 x 1 pressure hose, leak-tested
- max. flow 4 l/min
- lead-free

polished chrome

Discontinued articles/items available to order until 31.12.9999

## Individual components of this set

You need the following components for this set

1:

13 715 705-00

Deck-mounted basin spout without pop-up waste - polished chrome

20 006 705-00

Deck valve clockwise closing cold - polished chrome

1>

20 006 706-00

Deck valve anti-clockwise closing hot - polished chrome