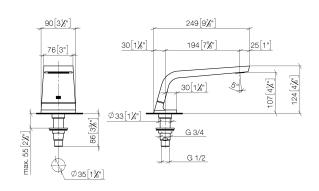

#### **Dimensional drawing**

mm [inches]

All details in mm / inch = mm x 0.0394

Bath - CL.1 bath spout without diverter for deck mounting - polished chrome Article number: 13 612 705-00 Date of manufacture from 5/27/2021

- 200 mm projection
- rectangular spray pattern with 55 individual jets
- height of mixer 125 mm
- height up to aerator 108 mm
- hole diameter 35 mm
- 1/2" connection
- max. flow 24.6 l/min at 3 bar flow pressure
- Fittings group as per DIN 4109: 2