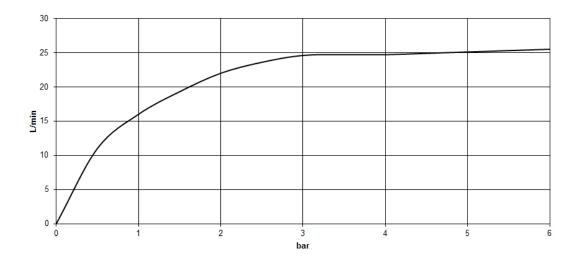

#### Flow rate chart

Bath - CL.1 bath spout without diverter for deck mounting - polished chrome Article number: 13 612 705-00 Date of manufacture from 5/27/2021

- 200 mm projection
- rectangular spray pattern with 55 individual jets
- height of mixer 125 mm
- height up to aerator 108 mm
- hole diameter 35 mm
- 1/2" connection
- max. flow 24.6 l/min at 3 bar flow pressure
- Fittings group as per DIN 4109: 2