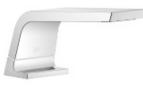

Bath - CL.1 bath spout without diverter for deck mounting - polished chrome Article number: 13 612 705-00 Date of manufacture from 5/27/2021

- 200 mm projection
- rectangular spray pattern with 55 individual jets
- height of mixer 125 mm
- height up to aerator 108 mm
- hole diameter 35 mm
- 1/2" connection
- max. flow 24.6 l/min at 3 bar flow pressure
- Fittings group as per DIN 4109: 2

polished chrome

### Bath - CL.1 bath spout without diverter for deck mounting - polished chrome Article number: 13 612 705-00 Date of manufacture from 5/27/2021