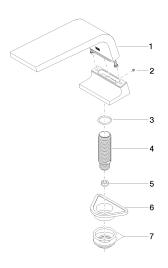

#### Spare parts list

| No. | Item Number        | Name         | Quantity used |
|-----|--------------------|--------------|---------------|
| 1   | 90 11 70 007 00-00 | spout        | 1             |
| 2   | 09 31 11 099 90    | pin          | 1             |
| 3   | 09 14 10 009 90    | seal         | 1             |
| 4   | 09 30 01 117 90    | connection   | 1             |
| 5   | 09 23 01 057 90    | flow reducer | 1             |
| 6   | 09 18 40 090 90    | sleeve       | 1             |
| 7   | 04 23 10 004 03 90 | fixing set   | 1             |
|     |                    |              |               |