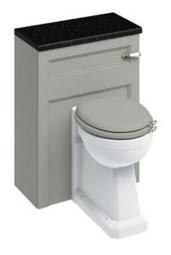

## 60 Back to Wall WC Unit and regal back-to-wall pan (including the cistern tank) - Dark Olive

P15 Regal back to wall pan

W60O 600 Back to Wall WC Unit (including the cistern tank) - Dark Olive

Barcodes: P15 (5055806005167),W60O (5055806017535)

**Technical Specification** 

Finishes: Dark Olive

Material: W60: Wood; P15:Vitreous China

## Additional information

5 layers of primer featuring UV stabilization to minimize color fading from exposure to sunlight. The painted top coat is then applied from a glorious depth of colours full and half dual flush system removable front access panel rigid solid carcass - not flat pack