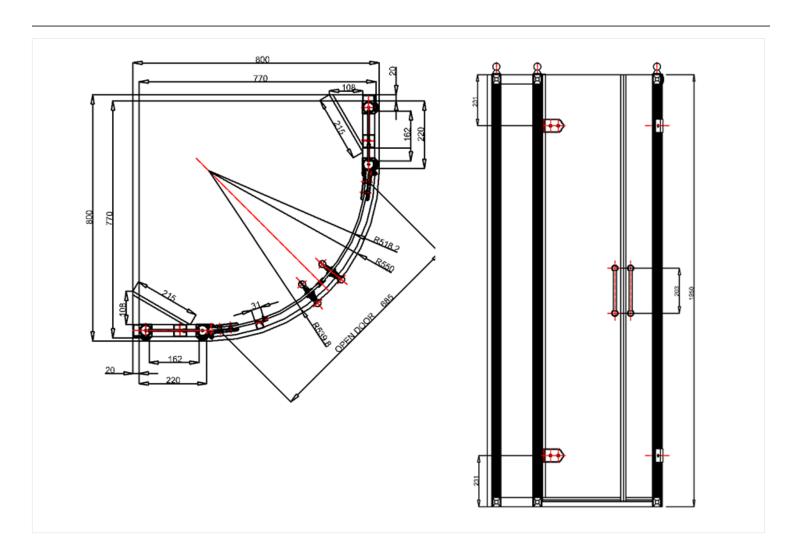

#### Quadrant 80cm

Code

C22 80cm quadrant enclosure

Barcode: C22 (5055806002227) **Technical Specification Size:** 800 x 800 x 1950 mm

Code: BU39

Finishes: Aluminum alloy surface anodized

Product Type: Traditional

Material: Aluminium alloy profile with safety glass

Weight: 53 kg Glass thickness: 8 mm Overall Height: 195cm

Adjustment: up to 20 mm from each wall