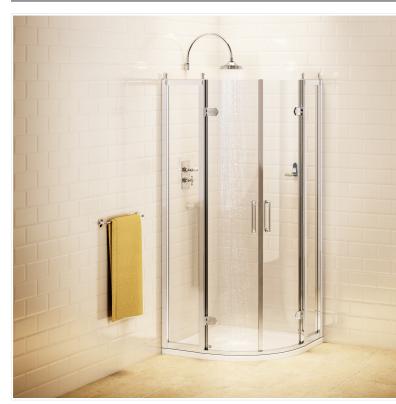

#### Quadrant 80cm

Code

C22 80cm quadrant enclosure

Barcode: C22 (5055806002227) **Technical Specification Size:** 800 x 800 x 1950 mm

Code: BU39

Finishes: Aluminum alloy surface anodized

Product Type: Traditional

Material: Aluminium alloy profile with safety glass

Weight: 53 kg Glass thickness: 8 mm Overall Height: 195cm

Adjustment: up to 20 mm from each wall

#### Additional information

Safety glass with 3Mâ,¢ Easy Clean Coating Quadrant door 8mm glass, fix panel 6mm glass