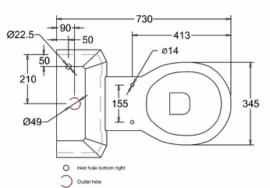

#### **Technical Specification**

Size: 440 x 730 x 780 mm Finishes : White Product Type : Traditional Material : Vitreous China Weight : 35.9 kg Overall Height : 78cm

#### Additional information

Inlet Position Inlet is located on the base of cistern tank on the right side