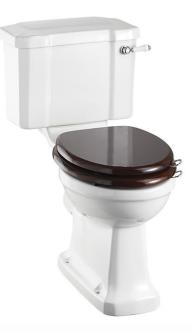

# Standard close-coupled pan with slimline lever cistern

P5 Close coupled pan C3 Close coupled/low level cistern 44cm ceramic lever (incl. Cistern fittings)

#### **Technical Specification**

Size: 440 x 730 x 780 mm Finishes : White Product Type : Traditional Material : Vitreous China Weight : 35.9 kg Overall Height : 78cm