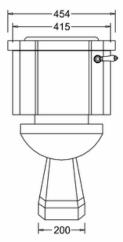

#### **Technical Specification**

Size: 440 x 730 x 780 mm Finishes : White Product Type : Traditional Material : Vitreous China Weight : 35.9 kg Overall Height : 78cm