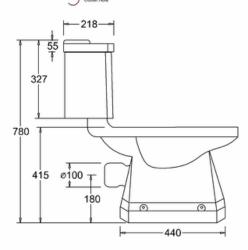

#### **Technical Specification**

Size: 440 x 730 x 780 mm Finishes : White Product Type : Traditional Material : Vitreous China Weight : 35.9 kg Overall Height : 78cm