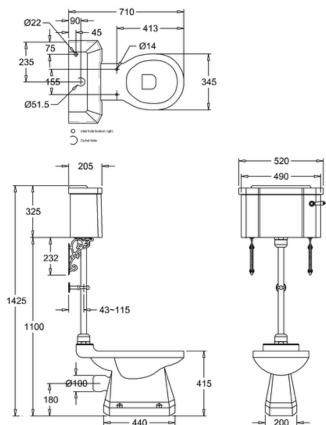

#### **Technical Specification**

**Size:** 510 x 730 x 1420 mm

Finishes: C1 & P5 White; T33 Chrome plated

Product Type : Traditional

Material: C5 & P5 Vitreous china; T33 Bodies are of all brass construction.

Weight: 39.04 kg
Overall Height: 142cm

#### **Additional information**

Inlet Position Inlet is located on the base of cistern tank on the right side