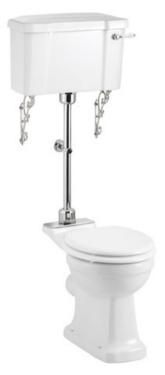

## Standard close-coupled pan with standard lever cistern and medium-level flush pipe kit

P5 Close coupled pan

T33 CHR Medium level flush pipe kit including medium ornate brackets in chrome C1 Close coupled/low level cistern 51cm ceramic lever (incl.cistern fittings)