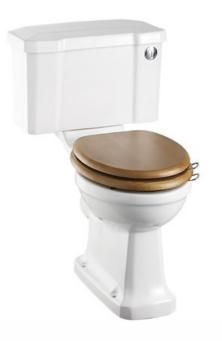

# Standard close-coupled pan with push button cistern

P5 Close coupled pan C2 Close coupled/low level cistern 51cm front button (incl. cistern fittings )

#### **Technical Specification**

Size: 345 x 645 x 780 mm Finishes : White Product Type : Traditional Material : Vitreous China Weight : 38.5 kg Overall Height : 78cm