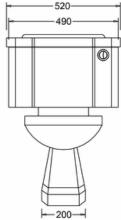

#### **Technical Specification**

Size: 345 x 645 x 780 mm Finishes : White Product Type : Traditional Material : Vitreous China Weight : 38.5 kg Overall Height : 78cm

#### Compliance/Approvals:

BS EN 997:2012 WC pans and WC suites with integral trap BS EN 33:2011 Pedestal W.C. pans with close-coupled flushing cistern. Connecting dimensions

780

415 Ø100

180