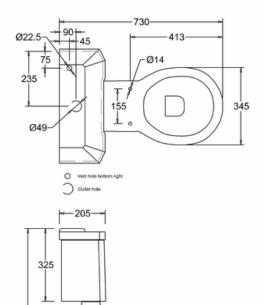

#### **Technical Specification**

Size: 345 x 645 x 780 mm Finishes : White Product Type : Traditional Material : Vitreous China Weight : 38.5 kg Overall Height : 78cm

#### Additional information

Inlet Position Inlet is located on the base of cistern tank on the right side

#### Compliance/Approvals:

BS EN 997:2012 WC pans and WC suites with integral trap BS EN 33:2011 Pedestal W.C. pans with close-coupled flushing cistern. Connecting dimensions

780

415 Ø100

180