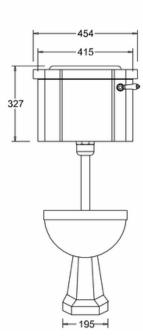

## **Technical Specification**

Size: 440 x 740 x 1140 mm

Finishes : C3 & P2 White; T31 Chrome plated

Product Type : Traditional

Material: C3 & P2 Vitreous china; T31 Bodies are of all brass construction

Weight: 34.3 kg