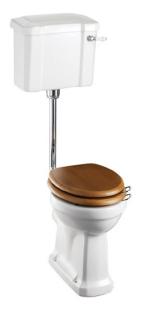

# Low-level pan with slimline lever cistern and low-level flush pipe kit

C3 Close coupled/low level cistern 44cm ceramic lever (incl. Cistern fittings)

P2 Low/high level pan

T31 CHR Low level flush pipe kit including flush pipes and reverse screw cistern

## **Technical Specification**

Size: 440 x 740 x 1140 mm

Finishes : C3 & P2 White; T31 Chrome plated

Product Type : Traditional

Material: C3 & P2 Vitreous china; T31 Bodies are of all brass construction

Weight: 34.3 kg