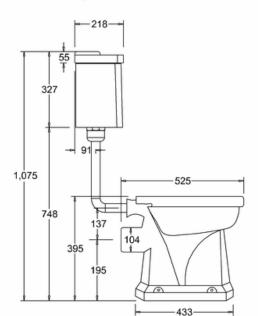

## **Technical Specification**

Size: 440 x 740 x 1140 mm

Finishes : C3 & P2 White; T31 Chrome plated

Product Type : Traditional

Material: C3 & P2 Vitreous china; T31 Bodies are of all brass construction

Weight: 34.3 kg

Overall Height: max 114cm, min 96cm