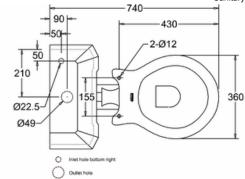

#### Additional information

Inlet Position Inlet is located on the base of cistern tank on the right side