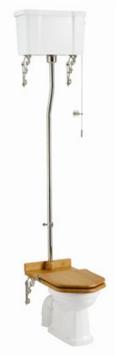

## High-level pan with high-level white ceramic cistern and high-level flush pipe kit

P2 Low/high level pan

C5 High level cistern (incl. cistern fittings )

T30 CHR High level flush pipe kit including lever, rigid pull chain, flush pipes, reverse screw cistern connector, stopper and ornate brackets

#### **Technical Specification**

**Size:** 520 x 670 x 2380 mm

Finishes: C5 & P2 White; T30 Chrome plated

Product Type : Traditional

Material: C5 & P2 Vitreous china; T30 Bodies are of all brass construction