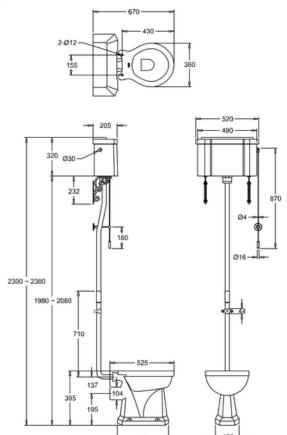

#### **Technical Specification**

**Size:** 520 x 670 x 2380 mm

Finishes: C5 & P2 White; T30 Chrome plated

Product Type : Traditional

Material: C5 & P2 Vitreous china; T30 Bodies are of all brass construction

Weight: 40.29 kg

Overall Height: max 238cm, min 232cm

#### Additional information

Inlet Position Inlet is located on both sides of cistern tank