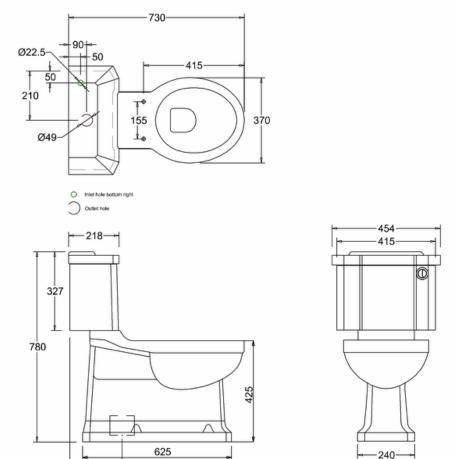

### **Technical Specification**

Size: 455 x 730 x 780 mm Finishes: White Product Type: Traditional Material: Vitreous china Weight: 32.66 kg Overall Height: 78cm

#### Additional information

Inlet Position:bottom inlet is on right side and back inlet in on the top of left side