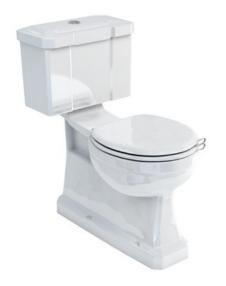

## Concealed bottom outlet close-coupled WC with slimline rear or bottom entry flush button cistern

P18 Burlington close coupled S trap pan for floor mounted outlet pipe
C25 Burlington 440mm slimline close coupled cistern tank with back and bottom
entry water supply with button flush

### **Technical Specification**

Size: 455 x 730 x 780 mm Finishes: White Product Type: Traditional Material: Vitreous china Weight: 32.66 kg Overall Height: 78cm