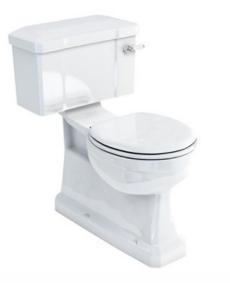

# Concealed bottom outlet close-coupled WC with rear or bottom entry lever cistern

P18 Burlington close coupled S trap pan for floor mounted outlet pipe C24 Burlington 510mm close coupled cistern tank with back and bottom entry water supply with lever flush

#### **Technical Specification**

Size: 510 x 730 x 780 mm Finishes : White Product Type : Traditional Material : Vitreous china Weight : 35.1 kg Overall Height : 78cm