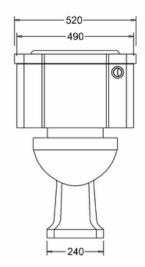

# Concealed bottom outlet close-coupled WC with rear or bottom entry lever cistern

P18 Burlington close coupled S trap pan for floor mounted outlet pipe C24 Burlington 510mm close coupled cistern tank with back and bottom entry water supply with lever flush

#### **Technical Specification**

Size: 510 x 730 x 780 mm Finishes : White Product Type : Traditional Material : Vitreous china Weight : 35.1 kg Overall Height : 78cm