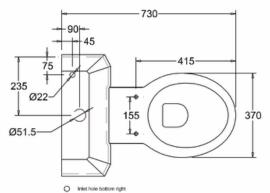

#### **Technical Specification**

Size: 510 x 730 x 780 mm Finishes : White Product Type : Traditional Material : Vitreous china Weight : 35.1 kg Overall Height : 78cm

#### Additional information

Inlet Position:bottom inlet is on right side and back inlet in on the top of left side