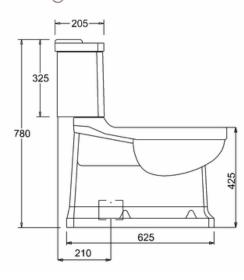

#### **Technical Specification**

Size: 510 x 730 x 780 mm Finishes : White Product Type : Traditional Material : Vitreous china Weight : 35.1 kg Overall Height : 78cm

#### Additional information

Inlet Position:bottom inlet is on right side and back inlet in on the top of left side