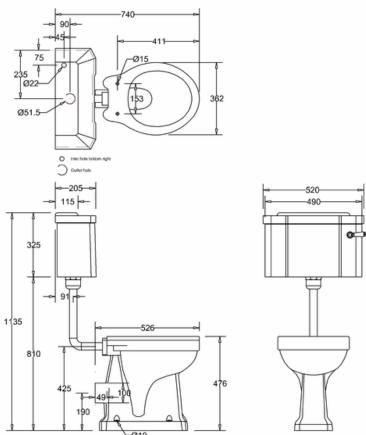

## **Technical Specification**

Size: 360 x 523 x 490 mm

Finishes: C1 & P16 White; T31 Chrome plated

Product Type: Traditional

Material: C5 & P16 Vitreous china; T31 Bodies are of all brass construction.

Weight: 37.6 kg