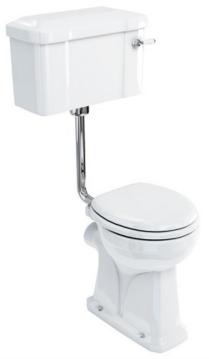

## Regal Low / High Level Pan

C1 Close coupled/low level cistern 51cm ceramic lever (incl.cistern fittings) T31 CHR Low level flush pipe kit including flush pipes and reverse screw cistern

P16 Regal low/high level pan

## **Technical Specification**

Size: 360 x 523 x 490 mm

Finishes: C1 & P16 White; T31 Chrome plated

Product Type: Traditional

Material: C5 & P16 Vitreous china; T31 Bodies are of all brass construction.

Weight: 37.6 kg