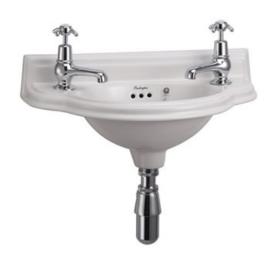

## Small 50.5cm curved front cloakroom basin P13 Curved cloakroom basin

## **Technical Specification**

Size: 505 x 255 x 220 mm Code : P13 Finishes : P13 White Product Type : Traditional Material : Vitreous China Size : w 50.5cm x d 25.5cm Weight : 5.45 kg Overall Height : Variable Tap Holes : 2 Overflow Class : 10 Overflow Rate : 10 L/s