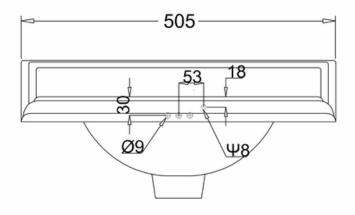

## **Technical Specification**

Size: 505 x 255 x 220 mm Code : P13 Finishes : P13 White Product Type : Traditional Material : Vitreous China Size : w 50.5cm x d 25.5cm Weight : 5.45 kg Overall Height : Variable Tap Holes : 2 Overflow Class : 10 Overflow Rate : 10 L/s