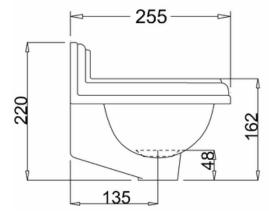

## **Technical Specification**

Size: 505 x 255 x 220 mm Code : P13 Finishes : P13 White Product Type : Traditional Material : Vitreous China Size : w 50.5cm x d 25.5cm Weight : 5.45 kg Overall Height : Variable Tap Holes : 2 Overflow Class : 10 Overflow Rate : 10 L/s