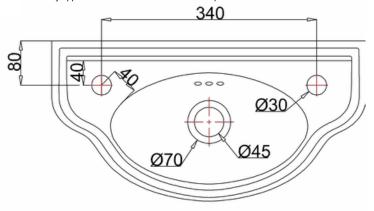

## **Technical Specification**

Size: 505 x 255 x 220 mm Code : P13 Finishes : P13 White Product Type : Traditional Material : Vitreous China Size : w 50.5cm x d 25.5cm Weight : 5.45 kg Overall Height : Variable Tap Holes : 2 Overflow Class : 10 Overflow Rate : 10 L/s