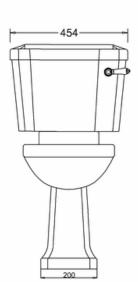

### **Technical Specification**

**Size:** 480 x 660 x 845 mm

Finishes: White

Product Type : Traditional Material : Vitreous China Weight : 37.1 kg Overall Height : 84.5cm