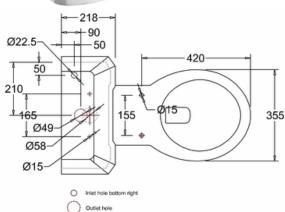

### **Technical Specification**

**Size:** 480 x 660 x 845 mm

Finishes: White

Product Type : Traditional Material : Vitreous China Weight : 37.1 kg Overall Height : 84.5cm

#### Additional information

Inlet Position Inlet is located on the base of cistern tank on the right side