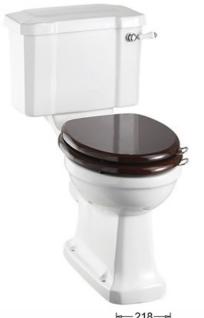

## Regal close-coupled pan with slimline lever cistern

C3 Close coupled/low level cistern 44cm ceramic lever (incl. Cistern fittings)
P12 Regal close coupled pan