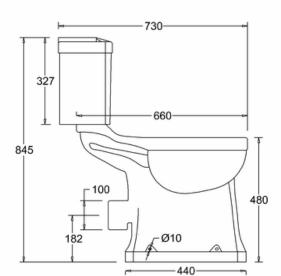

### **Technical Specification**

**Size:** 480 x 660 x 845 mm

Finishes: White

Product Type : Traditional Material : Vitreous China Weight : 37.1 kg Overall Height : 84.5cm