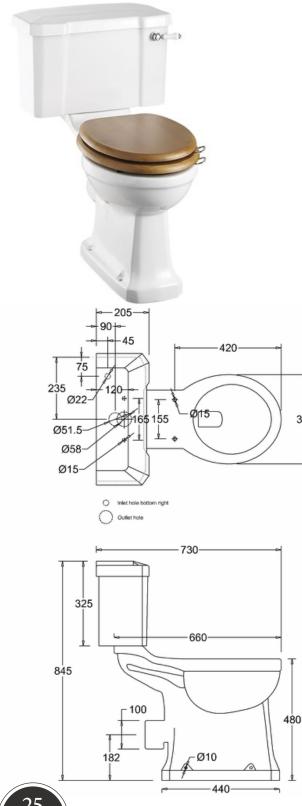

### Regal close-coupled pan with standard lever cistern

C1 Close coupled/low level cistern 51cm ceramic lever (incl.cistern fittings) P12 Regal close coupled pan

#### **Technical Specification**

Size: 480 x 660 x 845 mm Finishes : White Product Type : Traditional Material : Vitreous China Weight : 39.5 kg Overall Height : 84.5cm

#### Additional information

Inlet Position Inlet is located on the base of cistern tank on the right side

#### Compliance/Approvals:

BS EN 997:2012 WC pans and WC suites with integral trap BS EN 33:2011 Pedestal W.C. pans with close-coupled flushing cistern. Connecting dimensions