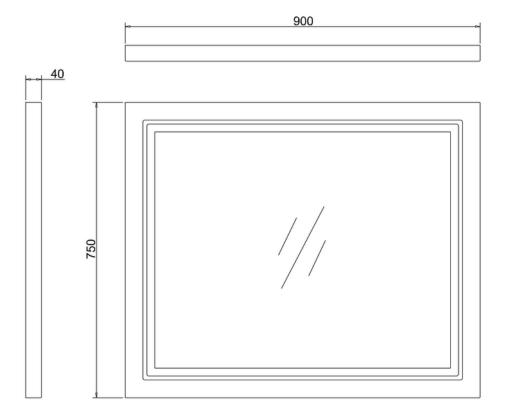

## Framed 90 Mirror with LED illumination - Dark Olive

M9MO 900 LED Mirror - Dark Olive

Barcode: M9MO (5055806018853)

**Technical Specification** 

Code : M9MO
Finishes : Dark Olive
Product Type : Traditional