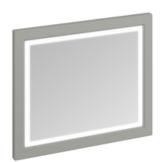

## Framed 90 Mirror with LED illumination - Dark Olive

M9MO 900 LED Mirror - Dark Olive

Barcode: M9MO (5055806018853)

**Technical Specification** 

Code : M9MO
Finishes : Dark Olive
Product Type : Traditional