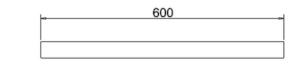

## Framed 60 Mirror with LED illumination - Dark Olive M6MO 600 LED Mirror - Dark Olive

Barcode: M6MO (5055806018792) Technical Specification

Code : M6MO Finishes : Dark Olive Product Type : Traditional Material : Wood & Glass & Aluminum