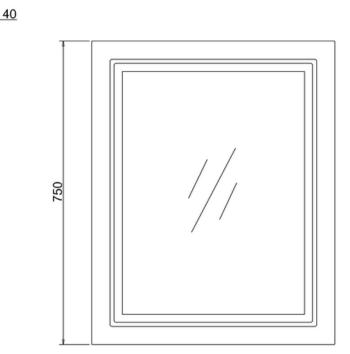

## Framed 60 Mirror with LED illumination - Dark Olive M6MO 600 LED Mirror - Dark Olive

Barcode: M6MO (5055806018792) Technical Specification

Code : M6MO Finishes : Dark Olive Product Type : Traditional Material : Wood & Glass & Aluminum