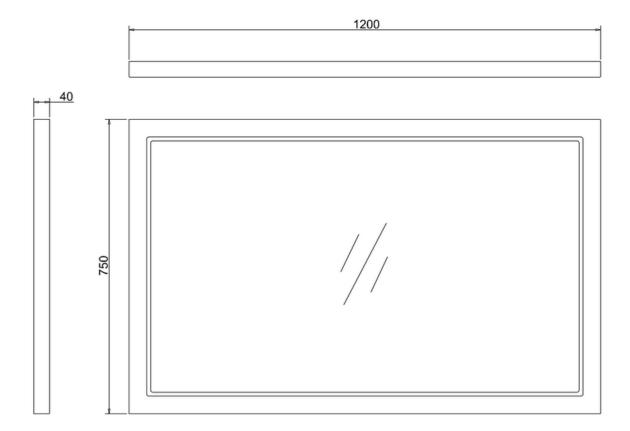

## Framed 120 Mirror - Dark Olive M1200 1200 Mirror without LED - Dark Olive

Barcode: M12OO (5055806018761) Technical Specification

Code : M12OO Finishes : Dark Olive Product Type : Traditional Material : Wood & Glass