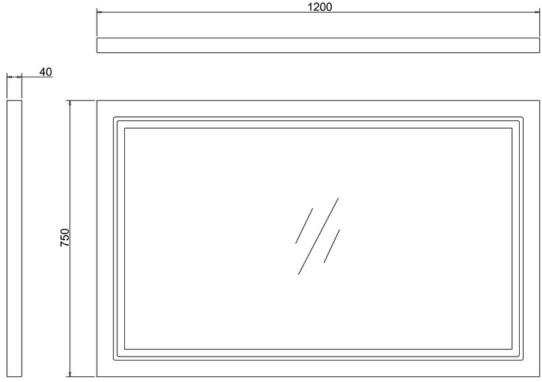

## Framed 120 Mirror with LED illumination - Dark Olive

M12MO 1200 LED Mirror - Dark Olive

Barcode: M12MO (5055806018730)

**Technical Specification** 

Code: M12MO
Finishes: Dark Olive
Product Type: Traditional
Material: Wood & Glass & Aluminum