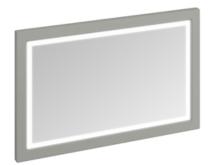

## Framed 120 Mirror with LED illumination - Dark Olive

M12MO 1200 LED Mirror - Dark Olive

Barcode: M12MO (5055806018730)

**Technical Specification** 

Code: M12MO
Finishes: Dark Olive
Product Type: Traditional
Material: Wood & Glass & Aluminum

## Additional information

5 layers of primer featuring UV stablilization to minimize collur fading from exposure to sunlight. The painted top coat is then applied from a glorious depth of colours. under-canopy LED lighting LED lighting around the mirror infra red on/off switch rigid solid carcass - flat pack mirror backing is sealed the IP rating of LED lighting is IP44