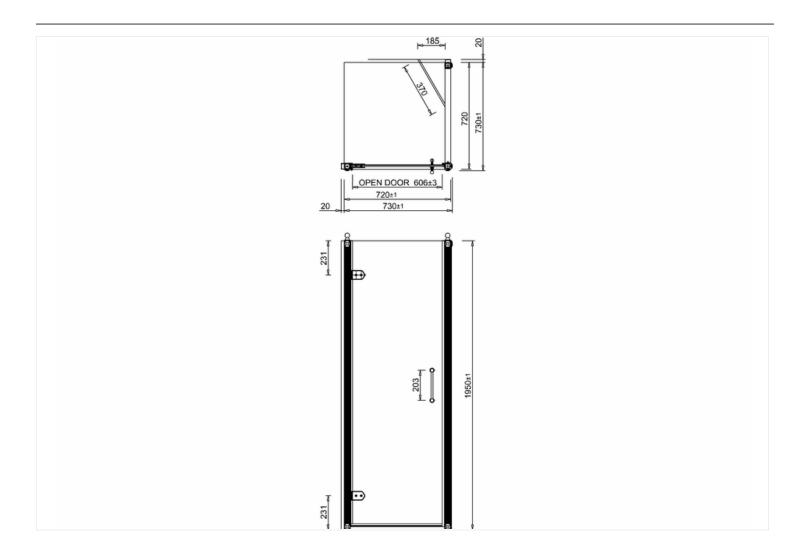

### Hinged door 76cm & side panel 76cm

Code

C19 76cm hinged door C12 76cm side panel

Barcodes: C19 (5055806002142),C12 (5055806002067)

**Technical Specification Size:** 760 x 760 x 1950 mm

Finishes: Aluminum alloy surface anodized

Product Type : Traditional

Material: Aluminium alloy profile with safety glass

Weight: 54 kg Glass thickness: 8 mm Overall Height: 195cm

Adjustment: up to 20 mm from each wall

#### Additional information

Safety glass with 3Ma, ¢ Easy Clean Coating Hinged door 8mm glass, side panel 6mm glass Hinged door opens outwards only