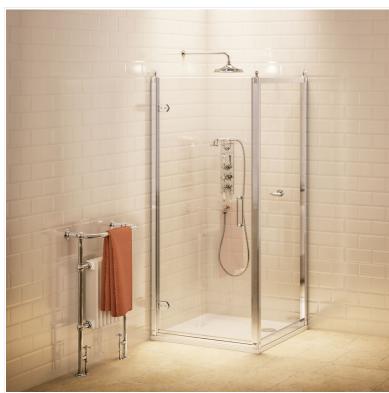

### Hinged door 76cm & side panel 76cm

Code

C19 76cm hinged door C12 76cm side panel

Barcodes: C19 (5055806002142),C12 (5055806002067)

**Technical Specification Size:** 760 x 760 x 1950 mm

Finishes: Aluminum alloy surface anodized

Product Type : Traditional

Material: Aluminium alloy profile with safety glass

Weight: 54 kg Glass thickness: 8 mm Overall Height: 195cm

Adjustment: up to 20 mm from each wall

#### Additional information

Safety glass with 3Ma, ¢ Easy Clean Coating Hinged door 8mm glass, side panel 6mm glass Hinged door opens outwards only