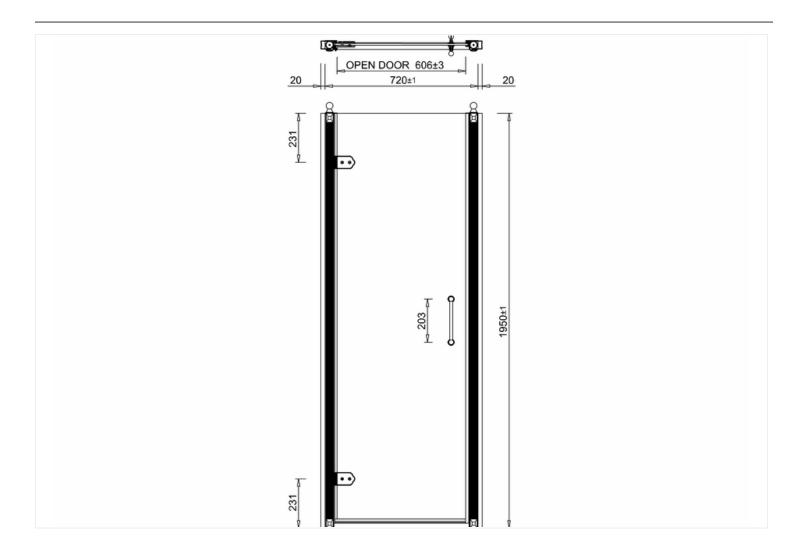

#### Hinged door 76cm

Code

Name

C19 76cm hinged door

Barcode: C19 (5055806002142) Technical Specification Size: 760 x 1950 mm

Code: BU1

Finishes: Aluminum alloy surface anodized

Product Type: Traditional

Material: Aluminium alloy profile with safety glass

Weight: 32 kg Glass thickness: 8 mm Overall Height: 195cm

Adjustment: up to 20 mm from each wall