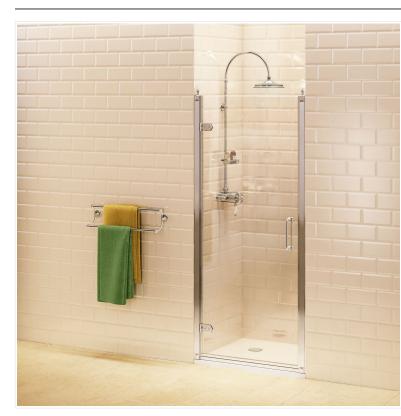

#### Hinged door 76cm

Code

Name

C19 76cm hinged door

Barcode: C19 (5055806002142) Technical Specification Size: 760 x 1950 mm

Code: BU1

Finishes: Aluminum alloy surface anodized

Product Type: Traditional

Material: Aluminium alloy profile with safety glass

Weight: 32 kg Glass thickness: 8 mm Overall Height: 195cm

Adjustment: up to 20 mm from each wall

#### Additional information

Safety glass with 3Må,¢ Easy Clean Coating Hinged door 8mm glass Hinged door opens outwards only