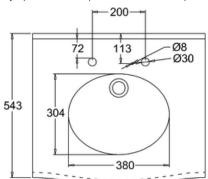

#### **Technical Specification**

**Size:** 575 x 650 x 957 mm

Finishes: G1 Carrara; T49 Chrome plated

Product Type : Traditional

Material: G1 Natural stone; T49 Bodies are of all brass construction

Size: w 65cm x d 57.5cm Weight: 31.13 kg Overall Height: 95.7cm Tap Holes: 1,2 or 3