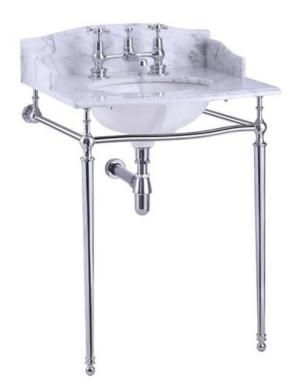

## Carrera marble top & basin with basin stand (shown with back and side splash)

T49A CHR 65cm basin wash stand chrome

G1 2TH Carrara marble slab with basin, rear back splash & two side splash backs - 2 tan hole

#### **Technical Specification**

**Size:** 575 x 650 x 957 mm

Finishes: G1 Carrara; T49 Chrome plated

Product Type : Traditional

Material: G1 Natural stone; T49 Bodies are of all brass construction

Size: w 65cm x d 57.5cm Weight: 31.13 kg Overall Height: 95.7cm Tap Holes: 1,2 or 3