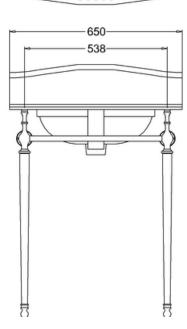

#### **Technical Specification**

**Size:** 575 x 650 x 957 mm

Finishes: G1 Carrara; T49 Chrome plated

Product Type : Traditional

Material: G1 Natural stone; T49 Bodies are of all brass construction

Size: w 65cm x d 57.5cm Weight: 31.13 kg Overall Height: 95.7cm Tap Holes: 1,2 or 3