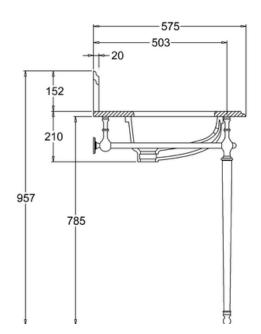

#### **Technical Specification**

**Size:** 575 x 650 x 957 mm

Finishes: G1 Carrara; T49 Chrome plated

Product Type : Traditional

Material: G1 Natural stone; T49 Bodies are of all brass construction

Size: w 65cm x d 57.5cm Weight: 31.13 kg Overall Height: 95.7cm Tap Holes: 1,2 or 3