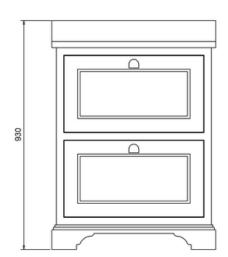

### Freestanding 65 Vanity Unit with 2 drawers - Dark Olive and Minerva Carrara white worktop with integrated white basin

FF90 Freestanding Basin Unit with drawers - Dark Olive BC66 MINERVA CARRARA WHITE WITH VANITY BOWL 666x548x25

Barcodes: FF9O (5055806017818),BC66 (5055806018594)

**Technical Specification** 

Finishes: Dark Olive Product Type: Traditional Material: FF9: Wood; BC66:Minerva