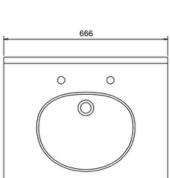

### Freestanding 65 Vanity Unit with 2 drawers - Dark Olive and Minerva Carrara white worktop with integrated white basin

FF90 Freestanding Basin Unit with drawers - Dark Olive BC66 MINERVA CARRARA WHITE WITH VANITY BOWL 666x548x25

Barcodes: FF9O (5055806017818),BC66 (5055806018594)

**Technical Specification** 

Finishes: Dark Olive Product Type: Traditional Material: FF9: Wood; BC66:Minerva