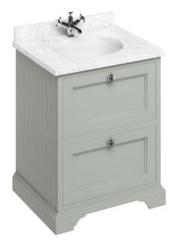

### Freestanding 65 Vanity Unit with 2 drawers - Dark Olive and Minerva Carrara white worktop with integrated white basin

FF90 Freestanding Basin Unit with drawers - Dark Olive BC66 MINERVA CARRARA WHITE WITH VANITY BOWL 666x548x25

Barcodes: FF9O (5055806017818),BC66 (5055806018594)

**Technical Specification** 

Finishes: Dark Olive Product Type: Traditional Material: FF9: Wood; BC66:Minerva

#### Additional information

5 layers of primer featuring UV stabilization to minimize color fading from exposure to sunlight. The painted top coat is then applied from a glorious depth of colours Doors & drawers are soft closing

Chrome plated metal handles

Fully assembled
The plinths of the freestanding furniture are crafted from HDP Polymer a waterproof