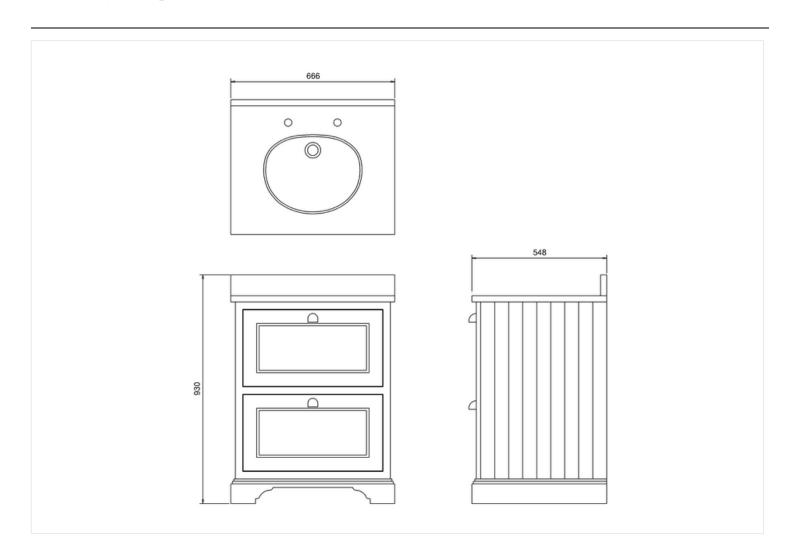

### Freestanding 65 Vanity Unit with 2 drawers - Dark Olive and Minerva Carrara white worktop with integrated white basin

FF90 Freestanding Basin Unit with drawers - Dark Olive BC66 MINERVA CARRARA WHITE WITH VANITY BOWL 666x548x25

Barcodes: FF9O (5055806017818),BC66 (5055806018594)

**Technical Specification** 

Finishes: Dark Olive Product Type: Traditional Material: FF9: Wood; BC66:Minerva