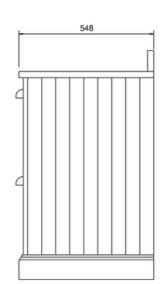

### Freestanding 65 Vanity Unit with 2 drawers - Dark Olive and Minerva Carrara white worktop with integrated white basin

FF90 Freestanding Basin Unit with drawers - Dark Olive BC66 MINERVA CARRARA WHITE WITH VANITY BOWL 666x548x25

Barcodes: FF9O (5055806017818),BC66 (5055806018594)

**Technical Specification** 

Finishes: Dark Olive Product Type: Traditional Material: FF9: Wood; BC66:Minerva