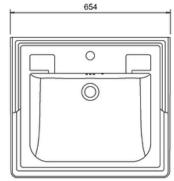

## Freestanding 65 Vanity Unit with 2 drawers - Dark Olive and Classic basin

FF9O Freestanding Basin Unit with drawers - Dark Olive

Barcodes: B15 1TH (5055806001244),FF9O (5055806017818) Technical Specification

Finishes : Dark Olive Product Type : Traditional Material : FF9: Wood; B15: Vitreous China