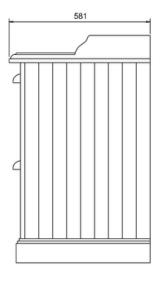

## Freestanding 65 Vanity Unit with 2 drawers - Dark Olive and Classic basin

FF9O Freestanding Basin Unit with drawers - Dark Olive

Barcodes: B15 1TH (5055806001244),FF9O (5055806017818) Technical Specification

## Additional information

5 layers of primer featuring UV stabilization to minimize color fading from exposure to sunlight. The painted top coat is then applied from a glorious depth of colours Doors & drawers are soft closing Chrome plated metal handles Fully assembled The plinths of the freestanding furniture are crafted from HDP Polymer a waterproof base