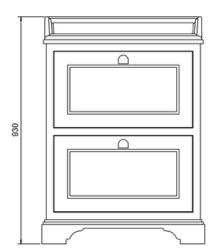

## Freestanding 65 Vanity Unit with 2 drawers - Dark Olive and Classic basin

FF9O Freestanding Basin Unit with drawers - Dark Olive

Barcodes: B15 1TH (5055806001244),FF9O (5055806017818) Technical Specification

## Additional information

5 layers of primer featuring UV stabilization to minimize color fading from exposure to sunlight. The painted top coat is then applied from a glorious depth of colours Doors & drawers are soft closing Chrome plated metal handles Fully assembled The plinths of the freestanding furniture are crafted from HDP Polymer a waterproof base