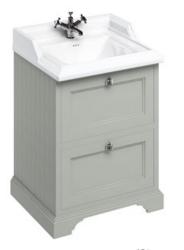

## Freestanding 65 Vanity Unit with 2 drawers - Dark Olive and Classic basin

FF9O Freestanding Basin Unit with drawers - Dark Olive

Barcodes: B15 1TH (5055806001244),FF9O (5055806017818) Technical Specification

Finishes : Dark Olive Product Type : Traditional Material : FF9: Wood; B15: Vitreous China

## Additional information

5 layers of primer featuring UV stabilization to minimize color fading from exposure to sunlight. The painted top coat is then applied from a glorious depth of colours Doors & drawers are soft closing Chrome plated metal handles Fully assembled The plinths of the freestanding furniture are crafted from HDP Polymer a waterproof base