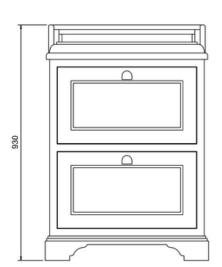

## Simply Exclusive Classically styled bathrooms

B14 Classic basin for integrated waste & overflow 65cm 2TH FF90 Freestanding Basin Unit with drawers - Dark Olive

Barcodes: B14 (5055806001237),FF9O (5055806017818)

Chrome plated metal handles

Fully assembled
The plinths of the freestanding furniture are crafted from HDP Polymer a waterproof base