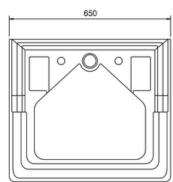

## Simply Exclusive Classically styled bathrooms

B14 Classic basin for integrated waste & overflow 65cm 2TH FF90 Freestanding Basin Unit with drawers - Dark Olive

Barcodes: B14 (5055806001237),FF9O (5055806017818)

**Technical Specification** 

Finishes : Dark Olive Product Type : Traditional

Material: FF9: Wood; B14: Vitreous China