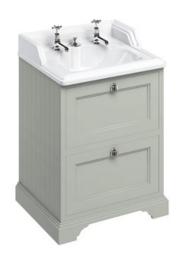

## Simply Exclusive Classically styled bathrooms

B14 Classic basin for integrated waste & overflow 65cm 2TH FF90 Freestanding Basin Unit with drawers - Dark Olive

Barcodes: B14 (5055806001237),FF9O (5055806017818)

**Technical Specification** 

Finishes : Dark Olive Product Type : Traditional

Material: FF9: Wood; B14: Vitreous China

## Additional information

5 layers of primer featuring UV stabilization to minimize color fading from exposure to sunlight. The painted top coat is then applied from a glorious depth of colours Doors & drawers are soft closing

Chrome plated metal handles

Fully assembled
The plinths of the freestanding furniture are crafted from HDP Polymer a waterproof base