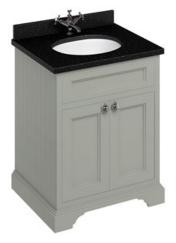

## Freestanding 65 Vanity Unit with doors - Dark Olive and Minerva black granite worktop with integrated white basin

FF8O Freestanding Basin Unit with doors - Dark Olive BB66 MINERVA BLACK GRANITE WITH VANITY BOWL 666x548x25

Barcodes: FF8O (5055806017795),BB66 (5055806018532) Technical Specification

Finishes : Dark Olive Product Type : Traditional Material : FF8: Wood; BB66: Minerva

## Additional information

5 layers of primer featuring UV stabilization to minimize color fading from exposure to sunlight. The painted top coat is then applied from a glorious depth of colours Doors & drawers are soft closing Chrome plated metal handles Fully assembled Adjustable shelf The plinths of the freestanding furniture are crafted from HDP Polymer a waterproof base