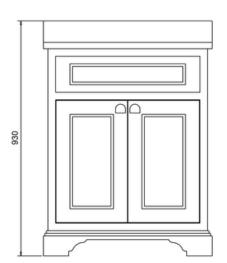

## Freestanding 65 Vanity Unit with doors - Dark Olive and Minerva black granite worktop with integrated white basin

FF8O Freestanding Basin Unit with doors - Dark Olive BB66 MINERVA BLACK GRANITE WITH VANITY BOWL 666x548x25

## Additional information

5 layers of primer featuring UV stabilization to minimize color fading from exposure to sunlight. The painted top coat is then applied from a glorious depth of colours Doors & drawers are soft closing Chrome plated metal handles Fully assembled Adjustable shelf The plinths of the freestanding furniture are crafted from HDP Polymer a waterproof base