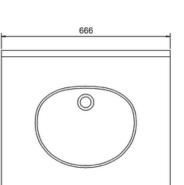

## Freestanding 65 Vanity Unit with doors - Dark Olive and Minerva black granite worktop with integrated white basin

FF8O Freestanding Basin Unit with doors - Dark Olive BB66 MINERVA BLACK GRANITE WITH VANITY BOWL 666x548x25

Barcodes: FF8O (5055806017795),BB66 (5055806018532) Technical Specification

Finishes : Dark Olive Product Type : Traditional Material : FF8: Wood; BB66: Minerva