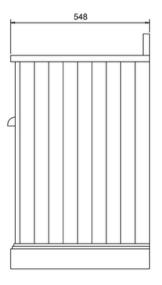

## Freestanding 65 Vanity Unit with doors - Dark Olive and Minerva black granite worktop with integrated white basin

FF8O Freestanding Basin Unit with doors - Dark Olive BB66 MINERVA BLACK GRANITE WITH VANITY BOWL 666x548x25

## Additional information

5 layers of primer featuring UV stabilization to minimize color fading from exposure to sunlight. The painted top coat is then applied from a glorious depth of colours Doors & drawers are soft closing Chrome plated metal handles Fully assembled Adjustable shelf The plinths of the freestanding furniture are crafted from HDP Polymer a waterproof base