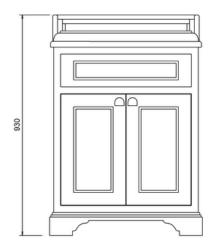

## Freestanding 65 Vanity Unit with doors - Dark Olive and Classic Invisible Overflow basin 2 tap holes

B14 Classic basin for integrated waste & overflow 65cm 2TH FF80 Freestanding Basin Unit with doors - Dark Olive

## Additional information

5 layers of primer featuring UV stabilization to minimize color fading from exposure to sunlight. The painted top coat is then applied from a glorious depth of colours Doors & drawers are soft closing Chrome plated metal handles Fully assembled Adjustable shelf The plinths of the freestanding furniture are crafted from HDP Polymer a waterproof base