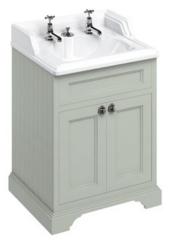

## Freestanding 65 Vanity Unit with doors - Dark Olive and Classic Invisible Overflow basin 2 tap holes

B14 Classic basin for integrated waste & overflow 65cm 2TH FF80 Freestanding Basin Unit with doors - Dark Olive

Barcodes: B14 (5055806001237),FF8O (5055806017795) Technical Specification

Finishes : Dark Olive Product Type : Traditional Material : FF8: Wood; B14: Vitreous China

## Additional information

5 layers of primer featuring UV stabilization to minimize color fading from exposure to sunlight. The painted top coat is then applied from a glorious depth of colours Doors & drawers are soft closing Chrome plated metal handles Fully assembled Adjustable shelf The plinths of the freestanding furniture are crafted from HDP Polymer a waterproof base