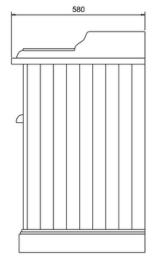

## Freestanding 65 Vanity Unit with doors - Dark Olive and Classic Invisible Overflow basin 2 tap holes

B14 Classic basin for integrated waste & overflow 65cm 2TH FF80 Freestanding Basin Unit with doors - Dark Olive

## Additional information

5 layers of primer featuring UV stabilization to minimize color fading from exposure to sunlight. The painted top coat is then applied from a glorious depth of colours Doors & drawers are soft closing Chrome plated metal handles Fully assembled Adjustable shelf The plinths of the freestanding furniture are crafted from HDP Polymer a waterproof base