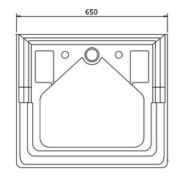

## Freestanding 65 Vanity Unit with doors - Dark Olive and Classic Invisible Overflow basin 2 tap holes

B14 Classic basin for integrated waste & overflow 65cm 2TH FF80 Freestanding Basin Unit with doors - Dark Olive

Barcodes: B14 (5055806001237),FF8O (5055806017795) Technical Specification

Finishes : Dark Olive Product Type : Traditional Material : FF8: Wood; B14: Vitreous China