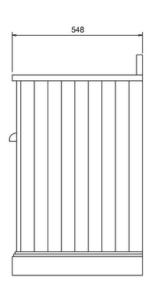

## Freestanding 130 Vanity Unit with doors - Dark Olive and Minerva Carrara white worktop with two integrated white basins

FC90 1300 Freestanding Vanity Unit with Doors - Dark Olive
BC12 MINERVA CARRARA WHITE WITH DOUBLE VANITY BOWL 1296x548x25