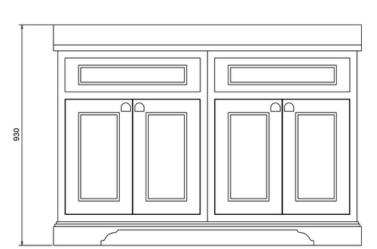

## Freestanding 130 Vanity Unit with doors - Dark Olive and Minerva Carrara white worktop with two integrated white basins

FC90 1300 Freestanding Vanity Unit with Doors - Dark Olive
BC12 MINERVA CARRARA WHITE WITH DOUBLE VANITY BOWL 1296x548x25