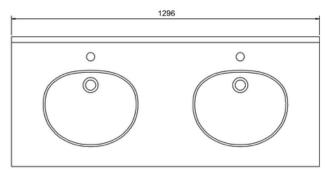

## Freestanding 130 Vanity Unit with doors - Dark Olive and Minerva Carrara white worktop with two integrated white basins

FC90 1300 Freestanding Vanity Unit with Doors - Dark Olive
BC12 MINERVA CARRARA WHITE WITH DOUBLE VANITY BOWL 1296x548x25