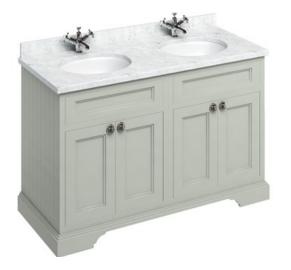

## Freestanding 130 Vanity Unit with doors - Dark Olive and Minerva Carrara white worktop with two integrated white basins

FC90 1300 Freestanding Vanity Unit with Doors - Dark Olive
BC12 MINERVA CARRARA WHITE WITH DOUBLE VANITY BOWL 1296x548x25