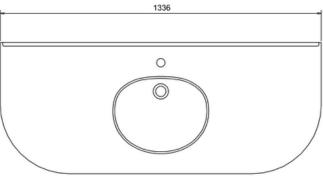

BB13 MINERVA BLACK GRANITE WITH VANITY BOWL 1336x548x25

Barcodes: FC4O (5055806017726),BB13 (5055806018525) Technical Specification

Finishes : Dark Olive Product Type : Traditional Material : FC4: Wood; BB13: Minerva