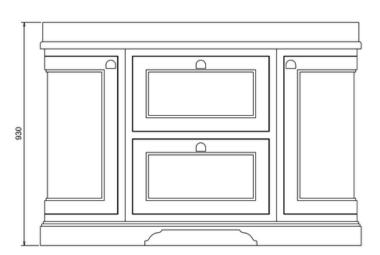

## Freestanding 134 Curved Vanity Unit with drawers - Dark Olive and Minerva black granite worktop with integrated white basin

FC4O Drawer unit and two round corner units ( without worktop, basin and tap) -Dark Olive

## Additional information

5 layers of primer featuring UV stabilization to minimize color fading from exposure to sunlight. The painted top coat is then applied from a glorious depth of colours Doors & drawers are soft closing Chrome plated metal handles Fully assembled Adjustable shelf The plinths of the freestanding furniture are crafted from HDP Polymer a waterproof base