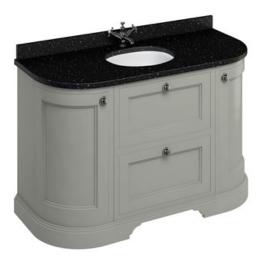

## Freestanding 134 Curved Vanity Unit with drawers - Dark Olive and Minerva black granite worktop with integrated white basin

FC4O Drawer unit and two round corner units ( without worktop, basin and tap) -Dark Olive

BB13 MINERVA BLACK GRANITE WITH VANITY BOWL 1336x548x25

Barcodes: FC4O (5055806017726),BB13 (5055806018525) Technical Specification

Finishes : Dark Olive Product Type : Traditional Material : FC4: Wood; BB13: Minerva