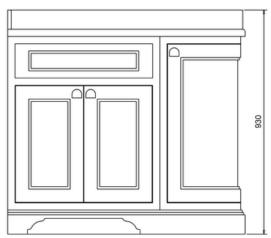

## Freestanding 100 Curved Corner Vanity Unit Right Hand - Dark Olive and Minerva black granite worktop with integrated white basins

FC3O Door unit and right end round corner unit ( without worktop, basin and tap) -Dark Olive

## Additional information

5 layers of primer featuring UV stabilization to minimize color fading from exposure to sunlight. The painted top coat is then applied from a glorious depth of colours Doors & drawers are soft closing Chrome plated metal handles Fully assembled Adjustable shelf The plinths of the freestanding furniture are crafted from HDP Polymer a waterproof base