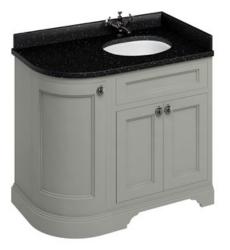

## Freestanding 100 Curved Corner Vanity Unit Right Hand - Dark Olive and Minerva black granite worktop with integrated white basins

FC3O Door unit and right end round corner unit ( without worktop, basin and tap) -Dark Olive

BB98R MINERVA BLACK GRANITE WITH RH VANITY BOWL 983x548x25

Barcodes: FC3O (5055806017696),BB98R (5055806018556) Technical Specification

Finishes : Dark Olive Product Type : Traditional Material : FC3: Wood; BB98R: Minerva