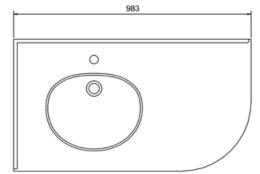

BB98R MINERVA BLACK GRANITE WITH RH VANITY BOWL 983x548x25

Barcodes: FC3O (5055806017696),BB98R (5055806018556) Technical Specification

Finishes : Dark Olive Product Type : Traditional Material : FC3: Wood; BB98R: Minerva