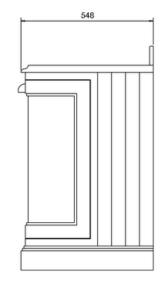

BB98R MINERVA BLACK GRANITE WITH RH VANITY BOWL 983x548x25

Barcodes: FC3O (5055806017696),BB98R (5055806018556) Technical Specification

Finishes : Dark Olive Product Type : Traditional Material : FC3: Wood; BB98R: Minerva