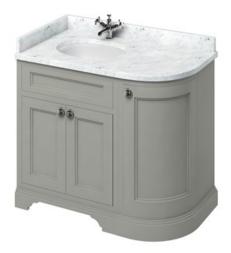

## Freestanding 100 Curved Corner Vanity Unit Left Hand - Dark Olive and Minerva Carrara white worktop with integrated white basin

FC2O Door unit and left end round corner unit ( without worktop, basin and tap) -

BC98L MINERVA WHITE WITH LH VANITY BOWL 983x548x25 Barcodes: FC2O (5055806017665),BC98L (5055806018600)

**Technical Specification** 

Finishes : Dark Olive Product Type: Traditional

Material: FC2: Wood; BC98L:Minerva