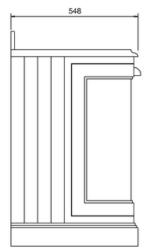

BC98L MINERVA WHITE WITH LH VANITY BOWL 983x548x25 Barcodes: FC2O (5055806017665),BC98L (5055806018600)

**Technical Specification** 

Finishes : Dark Olive Product Type: Traditional

Material: FC2: Wood; BC98L:Minerva