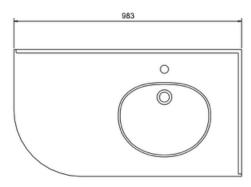

BC98L MINERVA WHITE WITH LH VANITY BOWL 983x548x25 Barcodes: FC2O (5055806017665),BC98L (5055806018600)

**Technical Specification** 

Finishes : Dark Olive Product Type: Traditional

Material: FC2: Wood; BC98L:Minerva