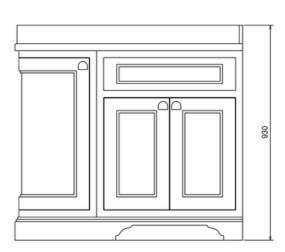

## Freestanding 100 Curved Corner Vanity Unit Left Hand - Dark Olive and Minerva Carrara white worktop with integrated white basin

FC2O Door unit and left end round corner unit ( without worktop, basin and tap) -