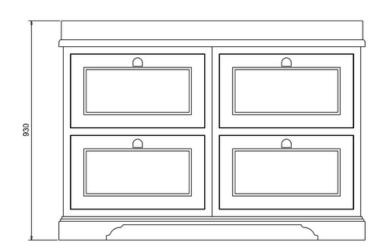

## Freestanding 130 Vanity Unit with drawers - Dark Olive and Minerva black granite worktop with two integrated white basins

FC100 1300 Freestanding Vanity Unit with Drawers - Dark Olive BB12 MINERVA BLACK GRANITE WITH DOUBLE VANITY BOWL 1296x548x25

Barcodes: FC100 (5055806017603),BB12 (5055806018518) Technical Specification

Finishes : Dark Olive Product Type : Traditional Material : FC10: Wood; BB12: Minerva