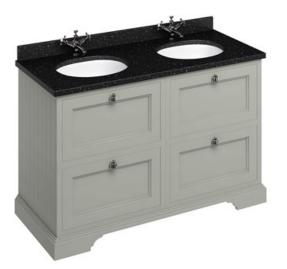

## Freestanding 130 Vanity Unit with drawers - Dark Olive and Minerva black granite worktop with two integrated white basins

FC100 1300 Freestanding Vanity Unit with Drawers - Dark Olive BB12 MINERVA BLACK GRANITE WITH DOUBLE VANITY BOWL 1296x548x25

Barcodes: FC100 (5055806017603),BB12 (5055806018518) Technical Specification

Finishes : Dark Olive Product Type : Traditional Material : FC10: Wood; BB12: Minerva