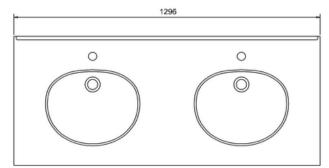

## Freestanding 130 Vanity Unit with drawers - Dark Olive and Minerva black granite worktop with two integrated white basins

FC100 1300 Freestanding Vanity Unit with Drawers - Dark Olive BB12 MINERVA BLACK GRANITE WITH DOUBLE VANITY BOWL 1296x548x25

Barcodes: FC100 (5055806017603),BB12 (5055806018518) Technical Specification

Finishes : Dark Olive Product Type : Traditional Material : FC10: Wood; BB12: Minerva