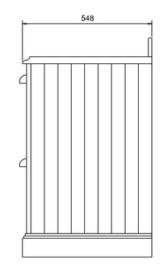

## Freestanding 130 Vanity Unit with drawers - Dark Olive and Minerva black granite worktop with two integrated white basins

FC100 1300 Freestanding Vanity Unit with Drawers - Dark Olive BB12 MINERVA BLACK GRANITE WITH DOUBLE VANITY BOWL 1296x548x25

Barcodes: FC100 (5055806017603),BB12 (5055806018518) Technical Specification

Finishes : Dark Olive Product Type : Traditional Material : FC10: Wood; BB12: Minerva