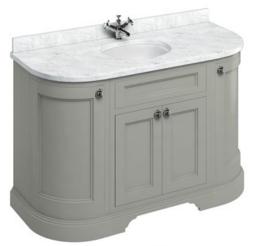

## Freestanding 134 Curved Vanity Unit with doors -Dark Olive and Minerva Carrara white worktop with integrated white basin

FC10 Door unit and two round corner units ( without worktop, basin and tap) - Dark Olive

BC13 MINERVA CARRARA WHITE WITH VANITY BOWL 1336x548x25

Barcodes: FC1O (5055806017634),BC13 (5055806018587) Technical Specification

Finishes : Dark Olive Product Type : Traditional Material : FC1: Wood; BC13: Minerva

## Additional information

5 layers of primer featuring UV stabilization to minimize color fading from exposure to sunlight. The painted top coat is then applied from a glorious depth of colours Doors & drawers are soft closing Chrome plated metal handles Fully assembled Adjustable shelf The plinths of the freestanding furniture are crafted from HDP Polymer a waterproof base