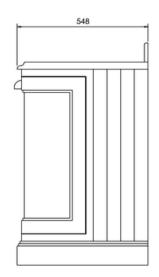

## Freestanding 134 Curved Vanity Unit with doors -Dark Olive and Minerva Carrara white worktop with integrated white basin

FC10 Door unit and two round corner units ( without worktop, basin and tap) - Dark Olive