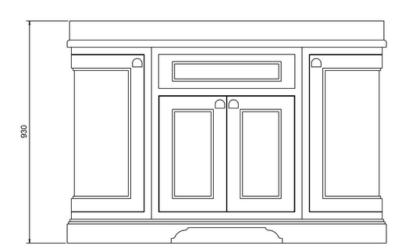

## Freestanding 134 Curved Vanity Unit with doors -Dark Olive and Minerva Carrara white worktop with integrated white basin

FC10 Door unit and two round corner units ( without worktop, basin and tap) - Dark Olive

## Additional information

5 layers of primer featuring UV stabilization to minimize color fading from exposure to sunlight. The painted top coat is then applied from a glorious depth of colours Doors & drawers are soft closing Chrome plated metal handles Fully assembled Adjustable shelf The plinths of the freestanding furniture are crafted from HDP Polymer a waterproof base