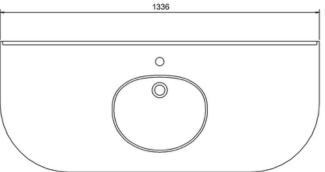

BC13 MINERVA CARRARA WHITE WITH VANITY BOWL 1336x548x25

Barcodes: FC1O (5055806017634),BC13 (5055806018587) Technical Specification

Finishes : Dark Olive Product Type : Traditional Material : FC1: Wood; BC13: Minerva