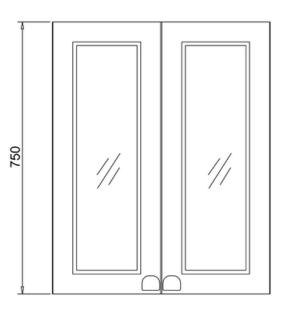

## 60 Double Door Mirror Wall Unit - Dark Olive

Barcode: F6MO (5055806017504) Technical Specification

Code : F6MO Finishes : Dark Olive Product Type : Traditional Material : Wood