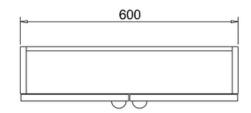

## 60 Double Door Mirror Wall Unit - Dark Olive

Barcode: F6MO (5055806017504) Technical Specification

Code : F6MO Finishes : Dark Olive Product Type : Traditional Material : Wood