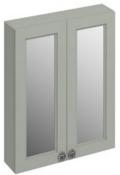

## 60 Double Door Mirror Wall Unit - Dark Olive

Barcode: F6MO (5055806017504) Technical Specification

Code : F6MO Finishes : Dark Olive Product Type : Traditional Material : Wood

## Additional information

5 layers of primer featuring UV stabilization to minimize color fading from exposure to sunlight. The painted top coat is then applied from a glorious depth of colours soft close doors 6mm safety glass shelves rigid solid carcass - not flat pack mirror backing is sealed