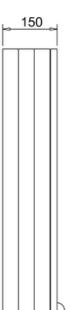

## 60 Double Door Mirror Wall Unit - Dark Olive

Barcode: F6MO (5055806017504) Technical Specification

Code : F6MO Finishes : Dark Olive Product Type : Traditional Material : Wood