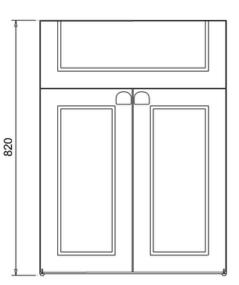

## 60 Double Door Basin Base Unit - Dark Olive

B12 1TH Semi recessed basin 58cm 1TH F6BO 600 Double Door Basin Unit - Dark Olive

Barcodes: B12 1TH (5055806001190),F6BO (5055806017474) Technical Specification