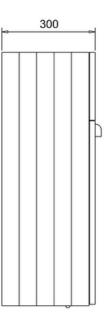

## 60 Double Door Basin Base Unit - Dark Olive

B12 1TH Semi recessed basin 58cm 1TH F6BO 600 Double Door Basin Unit - Dark Olive

Barcodes: B12 1TH (5055806001190),F6BO (5055806017474) Technical Specification