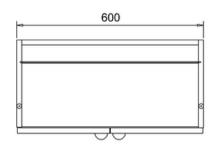

## 60 Double Door Basin Base Unit - Dark Olive

B12 1TH Semi recessed basin 58cm 1TH F6BO 600 Double Door Basin Unit - Dark Olive

Barcodes: B12 1TH (5055806001190),F6BO (5055806017474) Technical Specification