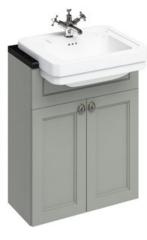

## 60 Double Door Basin Base Unit - Dark Olive

B12 1TH Semi recessed basin 58cm 1TH F6BO 600 Double Door Basin Unit - Dark Olive

Barcodes: B12 1TH (5055806001190),F6BO (5055806017474) Technical Specification